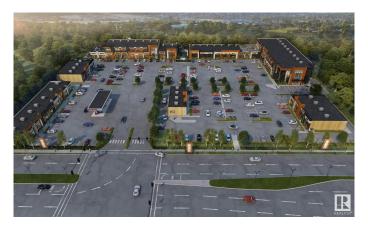

#### \$0

0 Bedroom, 0.00 Bathroom, Retail on 0.00 Acres

Ellerslie, Edmonton, AB

Welcome to Alliance Bazaar ! FINAL 3 SECOND FLOOR UNITS REMAINING. Brand new HIGH EXPOSURE freestanding Retail / Professional / Heath / Office / Commercial condo units FOR LEASE. Base lease rates starting at \$29.00 PSF (2nd floor) plus CAC charges. Direct exposure onto Ellerslie Road. Super quick access to Anthony Henday + QE2 + Gateway Blvd. Excellent building and pylon signage opportunities. LOTS OF PARKING! Excellent New Retail Landmark.