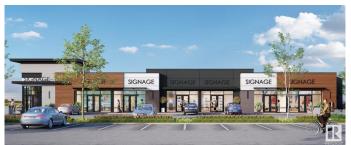

## \$638,550

0 Bedroom, 0.00 Bathroom, Retail on 0.00 Acres

Pylypow Industrial, Edmonton, AB

Welcome to Elite Centre on 50th! POSSESSION READY!! JOIN PETRO CANADA, PIZZA, MEXICAN RESTAURANT AND OUR LAW OFFICE! FINAL 4 UNITS REMAINING UNIT 101 (2044SF) & UNIT 102 (1342SF) UNIT 105 (1342 SF) UNIT 106 (1340 SF) GREAT OPPORTUNITY TO BUY YOUR OWN COMMERCIAL CONDO UNIT! Brand new, HIGH EXPOSURE Retail / Professional / Office Commercial Condo Units FOR SALE OR LEASE. Prices starting -\$495 PSF Lease rates starting at \$35 PSF Direct exposure onto 50 Street & Roper Road with over 30,000 vehicles per day. Close to the upcoming Valley Line LRT. Quick access to Whitemud and Anthony Henday. Lots of parking and pylon signage.