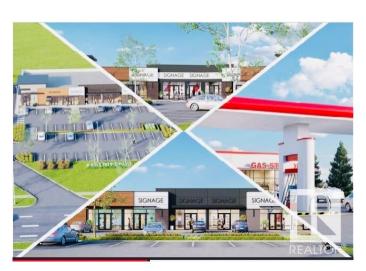

## \$638,550

0 Bedroom, 0.00 Bathroom, Retail on 0.00 Acres

Pylypow Industrial, Edmonton, AB

Welcome to Elite Centre on 50th! POSSESSION READY!! JOIN PETRO CANADA, PIZZA, MEXICAN RESTAURANT AND OUR LAW OFFICE! FINAL 4 UNITS REMAINING UNIT 101 (2044SF) & UNIT 102 (1342SF) UNIT 105 (1342 SF) UNIT 106 (1340 SF) GREAT OPPORTUNITY TO BUY YOUR OWN COMMERCIAL CONDO UNIT! Brand new, HIGH EXPOSURE Retail / Professional / Office Commercial Condo Units FOR SALE OR LEASE. Prices starting -\$495 PSF Lease rates starting at \$35 PSF Direct exposure onto 50 Street & Roper Road with over 30,000 vehicles per day. Close to the upcoming Valley Line LRT. Quick access to Whitemud and Anthony Henday. Lots of parking and pylon signage.