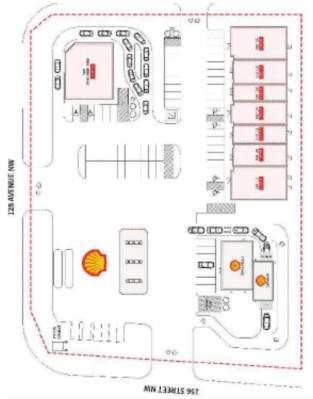

### \$0

0 Bedroom, 0.00 Bathroom, Retail on 0.00 Acres

Mistatim Industrial, Edmonton, AB

HIGH TRAFFIC prime retail space for lease at Alliance Centre Mistatim in northwest Edmonton. Boasting over 12,500 Sq. Ft., this strategically located property, just north of Yellowhead Trail at 156 St. Come Join Shell gas with carwash, Subway and liquor store. Ideal for quick-service restaurants, and smoke shops, this space offers flexibility with units ranging from 1,100 to 5,000 Sq. Ft. Secure your spot in this high-traffic area.