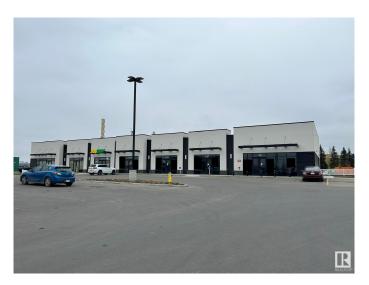

### \$0

0 Bedroom, 0.00 Bathroom, Retail on 0.00 Acres

Mistatim Industrial, Edmonton, AB

HIGH TRAFFIC prime retail space for lease at Alliance Centre Mistatim in northwest Edmonton. Boasting over 12,500 Sq. Ft., this strategically located property, just north of Yellowhead Trail at 156 St. Come Join Shell gas with carwash, Subway and liquor store. Ideal for quick-service restaurants, and smoke shops, this space offers flexibility with units ranging from 1,100 to 5,000 Sq. Ft. Secure your spot in this high-traffic area.