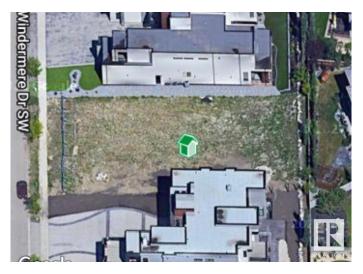

## \$1,250,000

0 Bedroom, 0.00 Bathroom, Single Family on 0.00 Acres

Windermere, Edmonton, AB

VACANT LOT on WINDERMERE DR SW!
BUILD YOUR LUXURY DREAM HOME HERE
â€" on this perfect VACANT LOT on
prestigious WINDERMERE DRIVE South!
74' building pocket. Right between
Windermere Golf and Country Club and River
Ridge Golf Club and a minute to the North
Saskatchewan River and trails! AIRPORT is
20minute drive away! HOA allows access to
the pool etc at the Windermere Leisure Centre.
An outstanding and unique opportunity to
create a residence that embodies luxury,
sophistication, and the elevated lifestyle you
desire.

# **Community Information**

Address 31 Windermere Drive

Area Edmonton
Subdivision Windermere

City Edmonton
County ALBERTA

Province AB

Postal Code T6W 0S2