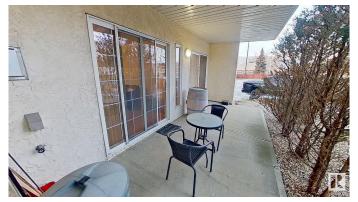

#### Interior

Appliances Dishwasher-Built-In, Dryer, Furniture Included, Garburator, Microwave

Hood Fan, Oven-Microwave, Refrigerator, Stove-Electric, Washer,

Window Coverings

Heating Forced Air-1, Natural Gas