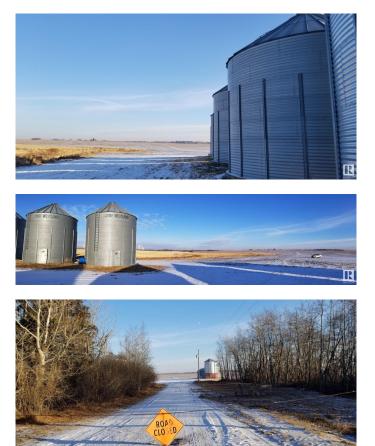

#### \$3,950,000

0 Bedroom, 0.00 Bathroom, Single Family on 271.34 Acres

None, Fort Saskatchewan, AB

271.34 Acres. Roughly 20 acres within Fort Saskatchewan slated for residential development. Extreme proximity to existing development. Minutes from Walmart, Canadian Tire, Dow Centennial Centre, Fort Saskatchewan Community Hospital, Starbucks, and more! Relatively flat land. Ongoing farming potential Great access to both 111.34 and 160 acre parcel. Properties can potentially be purchased separately. Buyer's to confirm information during their due diligence. Zoning: (AG) Agricultural; General (AG-S) Agricultural General South. Information herein and auxiliary information subject to becoming outdated in time, change, and/or deemed reliable but not guaranteed. Buyer to confirm information during their Due Diligence.