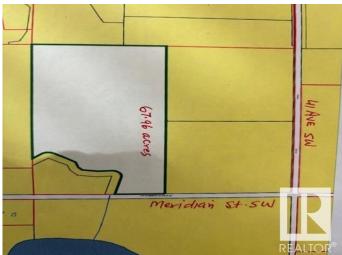

## \$2,582,480

0 Bedroom, 0.00 Bathroom, Single Family on 67.96 Acres

Edmonton South East, Edmonton, AB

67.96 acres, more or less. Located on 4510 Meridian Street SW, just South of 41 Ave SW, in City of Edmonton. Excellent investment property, rolling layout lands, great for future developments. These lands are scheduled to be developed residential in future. At present it is agricultural lands. According to City of Edmonton is new district planning plan. This area where this property is located is shown as FUTURE GROWTH AREA within City of Edmonton. These lands ready for your dream acreage home at a high grounds within these lands.

## **Community Information**

| Address     | 4510 Meridian Street |
|-------------|----------------------|
| Area        | Edmonton             |
| Subdivision | Edmonton South East  |
| City        | Edmonton             |