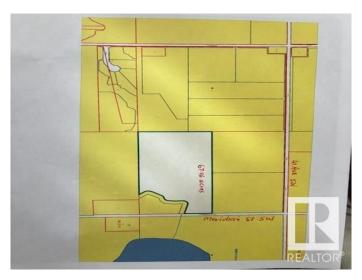

## \$2,582,480

0 Bedroom, 0.00 Bathroom, Single Family on 67.96 Acres

Edmonton South East, Edmonton, AB

67.96 acres, more or less. Located on 4510 Meridian Street SW, just South of 41 Ave SW, in City of Edmonton. Excellent investment property, rolling layout lands, great for future developments. These lands are scheduled to be developed residential in future. At present it is agricultural lands. According to City of Edmonton is new district planning plan. This area where this property is located is shown as FUTURE GROWTH AREA within City of Edmonton. These lands ready for your dream acreage home at a high grounds within these lands.

## **Community Information**

| Address     | 4510 Meridian Street |
|-------------|----------------------|
| Area        | Edmonton             |
| Subdivision | Edmonton South East  |
| City        | Edmonton             |