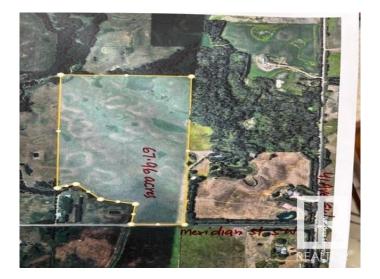

## \$2,582,480

0 Bedroom, 0.00 Bathroom, Single Family on 67.96 Acres

Edmonton South East, Edmonton, AB

67.96 acres, more or less. Located on 4510 Meridian Street SW, just South of 41 Ave SW, in City of Edmonton. Excellent investment property, rolling layout lands, great for future developments. These lands are scheduled to be developed residential in future. At present it is agricultural lands. According to City of Edmonton is new district planning plan. This area where this property is located is shown as FUTURE GROWTH AREA within City of Edmonton. These lands ready for your dream acreage home at a high grounds within these lands.

| County<br>Province<br>Postal Code | ALBERTA<br>AB<br>T6X 2P5 |  |
|-----------------------------------|--------------------------|--|
| Amenities<br>Is Waterfront        | Yes                      |  |
| Exterior                          |                          |  |
| Exterior Features                 | Creek, See Remarks       |  |
| Additional Information            |                          |  |