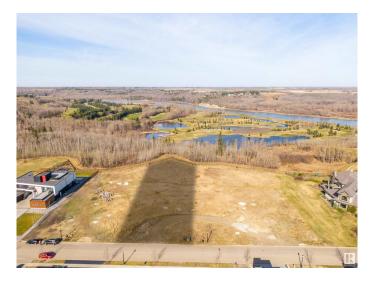

## \$2,100,000

0 Bedroom, 0.00 Bathroom, Single Family on 0.00 Acres

Windermere, Edmonton, AB

Welcome to the highly coveted area of Windermere Ridge! This spectacular lot boasts breathtaking views of the North Saskatchewan River, and River Ridge Golf & Country Club. This impressive parcel of land is 0.7acres and provides you the opportunity to build with the builder of your choice. In addition to the spectacular unobstructed views, 32 Windermere Drive is near schools, commercial amenities, 3 golf courses and plenty of walking trails to keep you busy all year long. This is the perfect opportunity to build your custom dream home on one of the few remaining river lots on Windermere Drive!