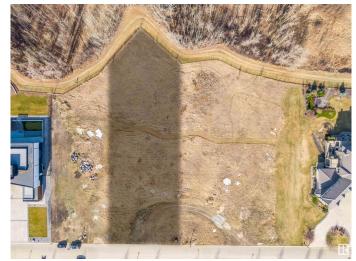

## \$2,100,000

0 Bedroom, 0.00 Bathroom, Single Family on 0.00 Acres

Windermere, Edmonton, AB

Welcome to the highly coveted area of Windermere Ridge! This spectacular lot boasts breathtaking views of the North Saskatchewan River, and River Ridge Golf & Country Club. This impressive parcel of land is 0.7acres and provides you the opportunity to build with the builder of your choice. In addition to the spectacular unobstructed views, 32 Windermere Drive is near schools, commercial amenities, 3 golf courses and plenty of walking trails to keep you busy all year long. This is the perfect opportunity to build your custom dream home on one of the few remaining river lots on Windermere Drive!