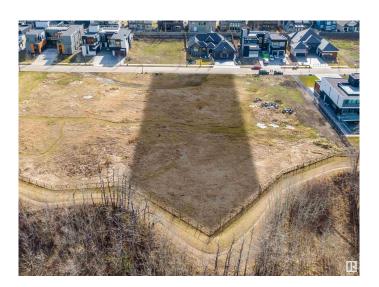

## \$2,100,000

0 Bedroom, 0.00 Bathroom, Single Family on 0.00 Acres

Windermere, Edmonton, AB

Welcome to the highly coveted area of Windermere Ridge! This spectacular lot boasts breathtaking views of the North Saskatchewan River, and River Ridge Golf & Country Club. This impressive parcel of land is 0.7acres and provides you the opportunity to build with the builder of your choice. In addition to the spectacular unobstructed views, 32 Windermere Drive is near schools, commercial amenities, 3 golf courses and plenty of walking trails to keep you busy all year long. This is the perfect opportunity to build your custom dream home on one of the few remaining river lots on Windermere Drive!