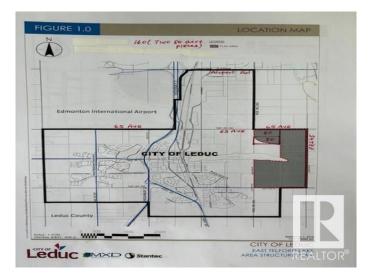

#### \$10,720,000

0 Bedroom, 0.00 Bathroom, Single Family on 160.00 Acres

Leduc Business Park, Leduc, AB

This amazing lands - 160 acres (Two pieces of 80 acres each) is well located on SE corner of 65 Ave & RR 250 in city of Leduc. Only about 3 miles east of Edmonton International Airport on 65 Ave - that is a straight connection to the AIRPORT via this NEW QEII overpass being completed on 65 Ave in the city of Leduc. These lands are ready for development. The area structure plan of this area where these 160 acres are located, has already been approved and is called - EAST TELFORD LAKE AREA STRUCTURE PLAN. The zoning of these land proposed in this ASP is AREO EMPLOYMENT. Aero Employment is the zoning that includes LIGHT INDUSTRIAL, manufacturing, warehousing, logistics, e-commerce distribution centres, storage warehouse, cold chain facilities, cargo landing, freight forwarders shippers and other transportation etc. All the lands west & northwest of this subject property are being developed at this time. Excellent pieces of developable lands.