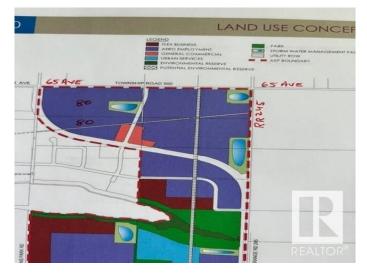

#### \$10,720,000

0 Bedroom, 0.00 Bathroom, Single Family on 160.00 Acres

Leduc Business Park, Leduc, AB

This amazing lands - 160 acres (Two pieces of 80 acres each) is well located on SE corner of 65 Ave & RR 250 in city of Leduc. Only about 3 miles east of Edmonton International Airport on 65 Ave - that is a straight connection to the AIRPORT via this NEW QEII overpass being completed on 65 Ave in the city of Leduc. These lands are ready for development. The area structure plan of this area where these 160 acres are located, has already been approved and is called - EAST TELFORD LAKE AREA STRUCTURE PLAN. The zoning of these land proposed in this ASP is AREO EMPLOYMENT. Aero Employment is the zoning that includes LIGHT INDUSTRIAL, manufacturing, warehousing, logistics, e-commerce distribution centres, storage warehouse, cold chain facilities, cargo landing, freight forwarders shippers and other transportation etc. All the lands west & northwest of this subject property are being developed at this time. Excellent pieces of developable lands.