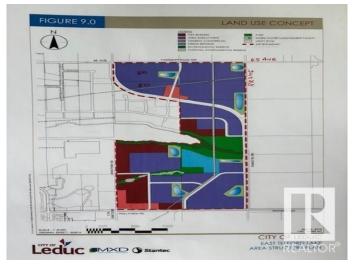

#### \$10,720,000

0 Bedroom, 0.00 Bathroom, Single Family on 160.00 Acres

Leduc Business Park, Leduc, AB

This amazing lands - 160 acres (Two pieces of 80 acres each) is well located on SE corner of 65 Ave & RR 250 in city of Leduc. Only about 3 miles east of Edmonton International Airport on 65 Ave - that is a straight connection to the AIRPORT via this NEW QEII overpass being completed on 65 Ave in the city of Leduc. These lands are ready for development. The area structure plan of this area where these 160 acres are located, has already been approved and is called - EAST TELFORD LAKE AREA STRUCTURE PLAN. The zoning of these land proposed in this ASP is AREO EMPLOYMENT. Aero Employment is the zoning that includes LIGHT INDUSTRIAL, manufacturing, warehousing, logistics, e-commerce distribution centres, storage warehouse, cold chain facilities, cargo landing, freight forwarders shippers and other transportation etc. All the lands west & northwest of this subject property are being developed at this time. Excellent pieces of developable lands.