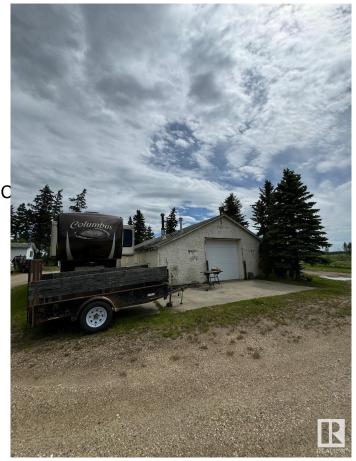

## \$1,899,000

0 Bedroom, 0.00 Bathroom, Rural on 21.18 Acres

None, Rural Leduc County, AB

Five minutes from Edmonton International Airport, 21.18 Acres zoned Country Residential with great exposure of Airport Road. Presently generating \$4700 rental income from various residential units on the property, rented on month to month basis, plus a vacant heated shop (rented in past) also can generate another \$500/month, also a vacant Barn can be rented for horses etc, numerous possibilities of generating more rental income. Property being sold at "As-is" basis, Country residential land use zone allows potential development of this property into 7 separate Estate lots, some of them backing to a natural creek.