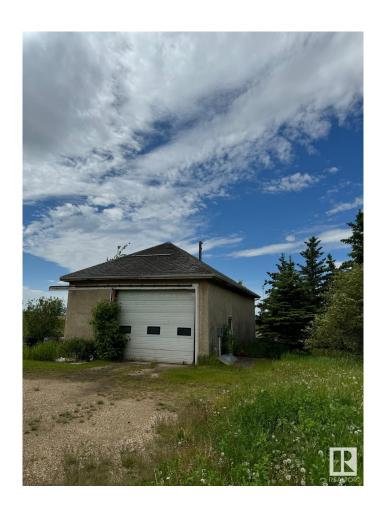

## \$1,899,000

0 Bedroom, 0.00 Bathroom, Rural on 21.18 Acres

None, Rural Leduc County, AB

Five minutes from Edmonton International Airport, 21.18 Acres zoned Country Residential with great exposure of Airport Road. Presently generating \$4700 rental income from various residential units on the property, rented on month to month basis, plus a vacant heated shop (rented in past) also can generate another \$500/month, also a vacant Barn can be rented for horses etc, numerous possibilities of generating more rental income. Property being sold at "As-is" basis, Country residential land use zone allows potential development of this property into 7 separate Estate lots, some of them backing to a natural creek.