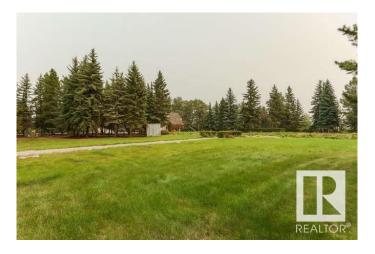

## \$1,500,000

0 Bedroom, 0.00 Bathroom, Single Family on 0.00 Acres

Donsdale, Edmonton, AB

DREAM STREET! Build your legacy. Imagine the possibilities for a unique estate home on 73 foot frontage on Donsdale Drive.17,625 sq. ft one of four premier lots on the river's edge on Donsdale Drive. No time limit to build, choose your own builder. Some architectural controls apply. The lot is now fully serviced and ready to build. Visualize manicured grounds evocative gardens a sprawling estate that boasts privacy and serenity with spectacular views within the city limits. Mature trees tower over the property offering a park-like setting. Make it your ultimate achievement award...a family legacy. Endless possibilities for a great family estate Prestigious Donsdale Drive on the river is home to some of Edmonton's finest estate homes. Easy access to all amenities. LOT IS FULLY SERVICE AND READY TO BUILD SPECTACULAR!

### **Exterior**

Exterior Features Backs Onto Park/Trees, No Back Lane, Public Transportation, River

Valley View, River View, Schools, Shopping Nearby, Treed Lot