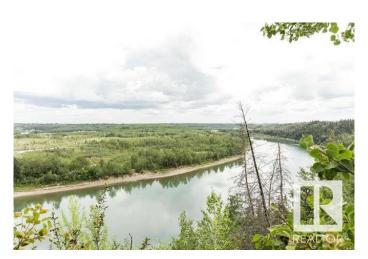

## \$1,500,000

0 Bedroom, 0.00 Bathroom, Single Family on 0.00 Acres

Donsdale, Edmonton, AB

DREAM STREET! Build your legacy. Imagine the possibilities for a unique estate home on 73 foot frontage on Donsdale Drive.17,625 sq. ft one of four premier lots on the river's edge on Donsdale Drive. No time limit to build, choose your own builder. Some architectural controls apply. The lot is now fully serviced and ready to build. Visualize manicured grounds evocative gardens a sprawling estate that boasts privacy and serenity with spectacular views within the city limits. Mature trees tower over the property offering a park-like setting. Make it your ultimate achievement award...a family legacy. Endless possibilities for a great family estate Prestigious Donsdale Drive on the river is home to some of Edmonton's finest estate homes. Easy access to all amenities. LOT IS FULLY SERVICE AND READY TO BUILD SPECTACULAR!

### **Exterior**

Exterior Features Backs Onto Park/Trees, No Back Lane, Public Transportation, River

Valley View, River View, Schools, Shopping Nearby, Treed Lot