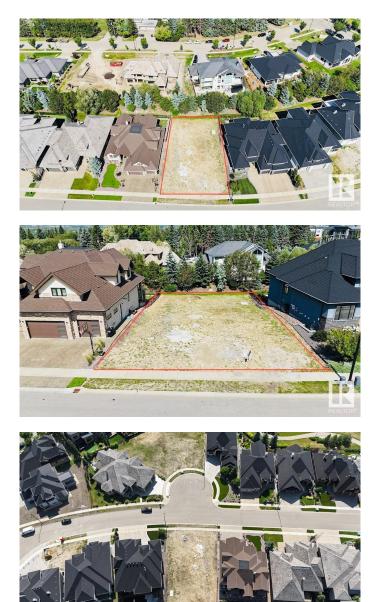

#### \$759,000

0 Bedroom, 0.00 Bathroom, Single Family on 0.00 Acres

Windermere, Edmonton, AB

Experience Luxury Custom Home Living By The River Valley IN WINDERMERE GRANDE w/over 9300+ Sq.ft. (69' approx Building Pocket WALKOUT LOT) Very quiet and tucked away from the bustle of the city, this prestigious community of Windermere Grande is the perfect place to build your Estate home ideal for both BUNGALOW STYLE OR 2 STOREY. It is close to some of Edmonton's best shops, restaurants, and golf course offering a luxurious, amenity-rich lifestyle nestled near the River Valley. Make your real estate ambitions a reality and build something Grande as the name suggest. Enjoy the stunning surroundings of the Edmonton River Valley and amazing amenities such as a beautifully manicured golf course, and shopping at the Currents of Windermere.