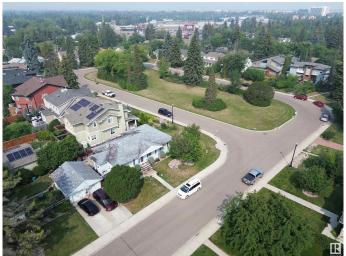

## **Community Information**

Address 10608 140 St
Area Edmonton
Subdivision Glenora
City Edmonton
County ALBERTA

Province AB

Postal Code T5N 2M3

#### **Exterior**

Exterior Wood, Vinyl

Exterior Features Back Lane, Corner Lot, Fenced, Playground Nearby, Schools

Roof Asphalt Shingles

Construction Wood, Vinyl

Foundation Concrete Perimeter