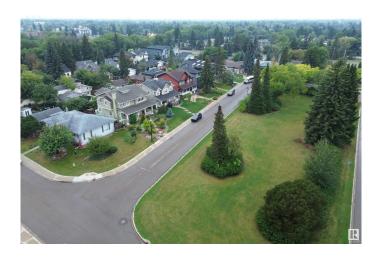

## **Community Information**

Address 10608 140 St
Area Edmonton
Subdivision Glenora
City Edmonton
County ALBERTA

Province AB

Postal Code T5N 2M3

#### **Exterior**

Exterior Wood, Vinyl

Exterior Features Back Lane, Corner Lot, Fenced, Playground Nearby, Schools

Roof Asphalt Shingles

Construction Wood, Vinyl

Foundation Concrete Perimeter