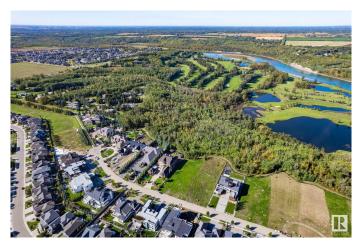

#### \$1,798,000

0 Bedroom, 0.00 Bathroom, Single Family on 0.00 Acres

Windermere, Edmonton, AB

SITUATED ON ONE OF EDMONTON'S MOST PRESTIGOUS STREETS THIS LARGE LOT BOASTS 0.636 ACRES 101.71' FRONTAGE AND 267.86' CLEARED LOT IS READY FOR YOUR DREAM HOME! Backing on to Green Space, The North Saskatchewan River Valley and River Ridge Golf & Country Club makes this location extremely desirable, Close to Currents of Windermere shopping center, schools, walking trails, fantastic dining and all amenities ever desired and close to the Anthony Henday, QEII, the Edmonton International Airport and much more! With few ravine-side lots left available on Windermere Drive this is an opportunity you do not want to miss out on!

## **Exterior**

Exterior Features Airport Nearby, Flat Site, Golf Nearby, Level Land, Park/Reserve,

Ravine View, River Valley View, River View, Schools, Shopping Nearby,

Ski Hill Nearby, See Remarks