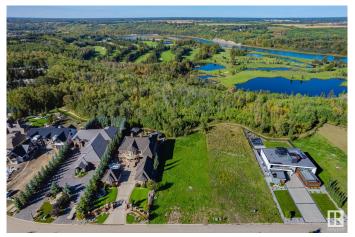

#### \$1,798,000

0 Bedroom, 0.00 Bathroom, Single Family on 0.00 Acres

Windermere, Edmonton, AB

SITUATED ON ONE OF EDMONTON'S MOST PRESTIGOUS STREETS THIS LARGE LOT BOASTS 0.636 ACRES 101.71' FRONTAGE AND 267.86' CLEARED LOT IS READY FOR YOUR DREAM HOME! Backing on to Green Space, The North Saskatchewan River Valley and River Ridge Golf & Country Club makes this location extremely desirable, Close to Currents of Windermere shopping center, schools, walking trails, fantastic dining and all amenities ever desired and close to the Anthony Henday, QEII, the Edmonton International Airport and much more! With few ravine-side lots left available on Windermere Drive this is an opportunity you do not want to miss out on!

## **Exterior**

Exterior Features Airport Nearby, Flat Site, Golf Nearby, Level Land, Park/Reserve,

Ravine View, River Valley View, River View, Schools, Shopping Nearby,

Ski Hill Nearby, See Remarks