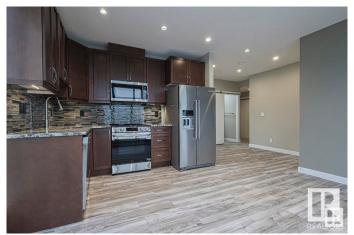

### \$368,900

2 Bedroom, 2.00 Bathroom, 746 sqft Condo / Townhouse on 0.00 Acres

Downtown (Edmonton), Edmonton, AB

Amazing views of the city, overlooking Rogers Place, live where the action is. 2 bedrooms, 2 baths, granite counters, rich wood cabinets, new luxury vinyl flooring, brand new stove, stainless steel appliances, floor to ceiling windows, main bedroom w/ensuite bathroom, freshly painted, private balcony w/ bbq included, ready for quick possession. restaurants, shops, nightlife, social room and rooftop deck,, gym w/hot tub, close to City Market by Loblaws and Ice District Plaza. Cheer on the Oilers from your balcony