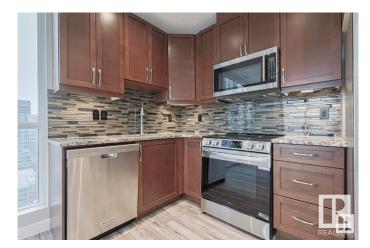

### \$368,900

2 Bedroom, 2.00 Bathroom, 746 sqft Condo / Townhouse on 0.00 Acres

Downtown (Edmonton), Edmonton, AB

Amazing views of the city, overlooking Rogers Place, live where the action is. 2 bedrooms, 2 baths, granite counters, rich wood cabinets, new luxury vinyl flooring, brand new stove, stainless steel appliances, floor to ceiling windows, main bedroom w/ensuite bathroom, freshly painted, private balcony w/ bbq included, ready for quick possession. restaurants, shops, nightlife, social room and rooftop deck,, gym w/hot tub, close to City Market by Loblaws and Ice District Plaza. Cheer on the Oilers from your balcony