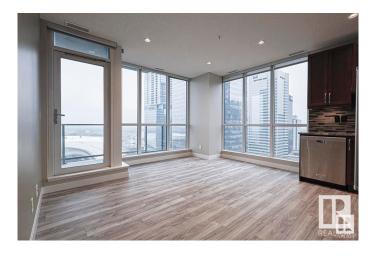

### \$368,900

2 Bedroom, 2.00 Bathroom, 746 sqft Condo / Townhouse on 0.00 Acres

Downtown (Edmonton), Edmonton, AB

Amazing views of the city, overlooking Rogers Place, live where the action is. 2 bedrooms, 2 baths, granite counters, rich wood cabinets, new luxury vinyl flooring, brand new stove, stainless steel appliances, floor to ceiling windows, main bedroom w/ensuite bathroom, freshly painted, private balcony w/ bbq included, ready for quick possession. restaurants, shops, nightlife, social room and rooftop deck,, gym w/hot tub, close to City Market by Loblaws and Ice District Plaza. Cheer on the Oilers from your balcony