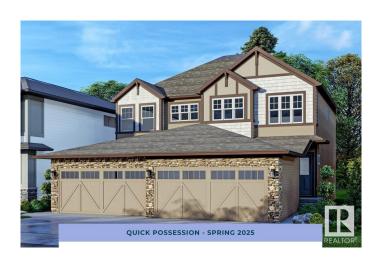

# \$519,900 - 8909 Elves Loop, Edmonton

MLS® #E4412375

## \$519,900

3 Bedroom, 2.50 Bathroom, 1,462 sqft Single Family on 0.00 Acres

Edgemont (Edmonton), Edmonton, AB

Meet the Emerson, a functional and fashionable duplex home with an attached single-car garage. Entering into the house, you'll find your level 1 kitchen complete with a walk-in pantry and additional storage. This area is the ideal space for bringing families and friends together to share a meal and make new memories. The second floor features three bedrooms, two bathrooms, as well as your second-floor laundry and two linen closets. The basement is roughed in for a 1 bedroom suite with an exterior side entrance.

Year Built 2024

Type Single Family

Sub-Type Half Duplex

Style 2 Storey

Status Active

#### **Exterior**

Exterior Wood, Vinyl

Exterior Features Flat Site, Playground Nearby

Roof Asphalt Shingles

Construction Wood, Vinyl

Foundation Concrete Perimeter