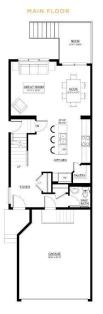

## \$519,900

3 Bedroom, 2.50 Bathroom, 1,462 sqft Single Family on 0.00 Acres

Edgemont (Edmonton), Edmonton, AB

Meet the Emerson, a functional and fashionable duplex home with an attached single-car garage. Entering into the house, you'll find your level 1 kitchen complete with a walk-in pantry and additional storage. This area is the ideal space for bringing families and friends together to share a meal and make new memories. The second floor features three bedrooms, two bathrooms, as well as your second-floor laundry and two linen closets. The basement is roughed in for a 1 bedroom suite with an exterior side entrance.

## Interior

Interior Features ensuite bathroom

Appliances See Remarks

Heating Forced Air-1, Natural Gas

Stories 2

Has Basement Yes

Basement Full, Unfinished