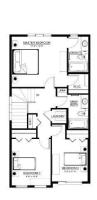

## \$519,900

3 Bedroom, 2.50 Bathroom, 1,462 sqft Single Family on 0.00 Acres

Edgemont (Edmonton), Edmonton, AB

Meet the Emerson, a functional and fashionable duplex home with an attached single-car garage. Entering into the house, you'll find your level 1 kitchen complete with a walk-in pantry and additional storage. This area is the ideal space for bringing families and friends together to share a meal and make new memories. The second floor features three bedrooms, two bathrooms, as well as your second-floor laundry and two linen closets. The basement is roughed in for a 1 bedroom suite with an exterior side entrance.

## Interior

Interior Features ensuite bathroom

Appliances See Remarks

Heating Forced Air-1, Natural Gas

Stories 2

Has Basement Yes

Basement Full, Unfinished