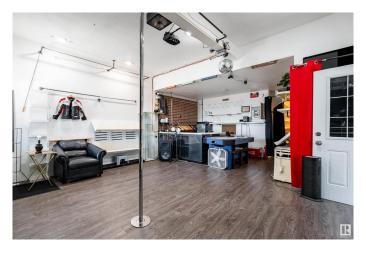

## \$595,000

4 Bedroom, 2.50 Bathroom, 2,454 sqft Single Family on 0.00 Acres

Belvedere, Edmonton, AB

Welcome to an exceptional turnkey building offering unparalleled opportunities for business and living. Previously a launching pad for successful ventures, including one now expanding nationally, this property boasts CB2 rezoning for redevelopment potential. Lease out this fully equipped space, providing both business and residential accommodation, setting it apart from the rest. Low taxes and utilities add value, while its versatile layout suits events, meetings, art galleries, and pop-up shops. This is rare opportunity in a high traffic area in the middle of multi-million revitalization making it a prime investment opportunity.

## **Amenities**

Amenities Off Street Parking, On Street Parking, Dance Floor, Storage-In-Suite

Parking Single Garage Detached

Interior

Appliances Dishwasher-Portable, Dryer, Freezer, Hood Fan, Washer,

Refrigerators-Two, Stoves-Two