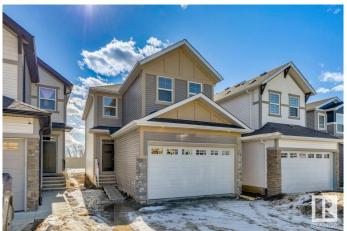

### \$544,900

4 Bedroom, 2.50 Bathroom, 1,626 sqft Single Family on 0.00 Acres

Maple Crest, Edmonton, AB

Welcome to the Michela 2 by Hopewell Residential, a stunning 4-bedroom, 2.5-bath, two-story home with a double attached garage and a spacious, south-facing backyard. This modern home features a 9' foundation height, an exterior gas line ready for future BBQs, and a secondary entrance for added convenience. The main floor showcases elegant spindle railing and an expansive kitchen with a large island, quartz countertops, and stainless steel appliances, perfect for cooking and entertaining. All 4 bedrooms are located upstairs, offering privacy and ample space for the entire family.

### Interior

Interior Features ensuite bathroom

Appliances Dishwasher-Built-In, Microwave Hood Fan, Refrigerator, Stove-Electric

Heating Forced Air-1, Natural Gas

Stories 2

Has Basement Yes

Basement Full, Unfinished