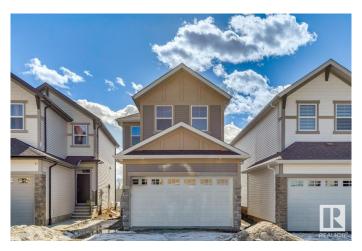

### \$544,900

4 Bedroom, 2.50 Bathroom, 1,626 sqft Single Family on 0.00 Acres

Maple Crest, Edmonton, AB

Welcome to the Michela 2 by Hopewell Residential, a stunning 4-bedroom, 2.5-bath, two-story home with a double attached garage and a spacious, south-facing backyard. This modern home features a 9' foundation height, an exterior gas line ready for future BBQs, and a secondary entrance for added convenience. The main floor showcases elegant spindle railing and an expansive kitchen with a large island, quartz countertops, and stainless steel appliances, perfect for cooking and entertaining. All 4 bedrooms are located upstairs, offering privacy and ample space for the entire family.

Year Built 2024

Type Single Family

Sub-Type Detached Single Family

Style 2 Storey
Status Active

#### **Exterior**

Exterior Wood, Stone, Vinyl

Exterior Features Park/Reserve, Playground Nearby, Schools, Shopping Nearby

Roof Asphalt Shingles

Construction Wood, Stone, Vinyl

Foundation Concrete Perimeter