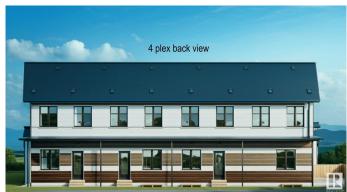

### \$2,156,000

5 Bedroom, 3.50 Bathroom, 5,156 sqft Single Family on 0.00 Acres

Meadowlark Park (Edmonton), Edmonton, AB

4plex in Meadowlark Edmonton. Facing future park and next to future LRT train station. The 4plex with 3 legal secondary suite basement(2) beds). Upstairs each unit is around 1285 -1293 sf. The Secondary suite Basement is around 639 sqft. The project layouts are designed for Between Downtown & West Mall public transport commuters. "NOT" support CMHC financing program. Conventional mortgage lender ONLY. Fully finished and equipped with all appliances and landscaping. Walk to the train (LRT) station between West Mall and the Downtown route. The project is estimated to be completed in the Summer 2025. Currently, it is at the beginning of framing stage. Photos are 3D rendering for illustration purpose only.