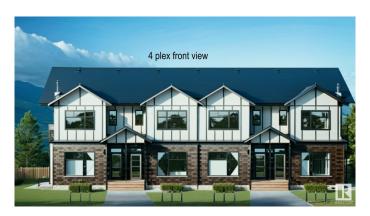

### \$2,156,000

5 Bedroom, 3.50 Bathroom, 5,156 sqft Single Family on 0.00 Acres

Meadowlark Park (Edmonton), Edmonton, AB

4plex in Meadowlark Edmonton. Facing future park and next to future LRT train station. The 4plex with 3 legal secondary suite basement(2) beds). Upstairs each unit is around 1285 -1293 sf. The Secondary suite Basement is around 639 sqft. The project layouts are designed for Between Downtown & West Mall public transport commuters. "NOT" support CMHC financing program. Conventional mortgage lender ONLY. Fully finished and equipped with all appliances and landscaping. Walk to the train (LRT) station between West Mall and the Downtown route. The project is estimated to be completed in the Summer 2025. Currently, it is at the beginning of framing stage. Photos are 3D rendering for illustration purpose only.