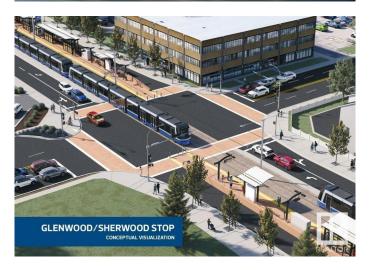

### \$2,156,000

5 Bedroom, 3.50 Bathroom, 5,156 sqft Single Family on 0.00 Acres

Meadowlark Park (Edmonton), Edmonton, AB

4plex in Meadowlark Edmonton. Facing future park and next to future LRT train station. The 4plex with 3 legal secondary suite basement(2) beds). Upstairs each unit is around 1285 -1293 sf. The Secondary suite Basement is around 639 sqft. The project layouts are designed for Between Downtown & West Mall public transport commuters. "NOT" support CMHC financing program. Conventional mortgage lender ONLY. Fully finished and equipped with all appliances and landscaping. Walk to the train (LRT) station between West Mall and the Downtown route. The project is estimated to be completed in the Summer 2025. Currently, it is at the beginning of framing stage. Photos are 3D rendering for illustration purpose only.