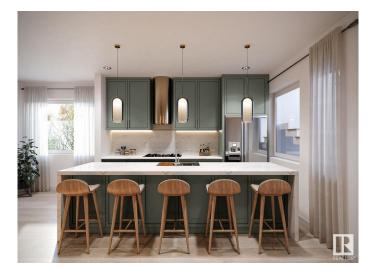

# \$2,999,999

0 Bedroom, 0.00 Bathroom, Single Family on 0.00 Acres

Glenora, Edmonton, AB

Visit the Listing Brokerage (and/or listing REALTOR®) website to obtain add'l info. This high-end 4-plex with 4 legal suites is situated in one of Edmonton's most desirable and prestigious neighbourhoods. Located 50 meters from the LRT station, it offers unparalleled convenience, especially during the winter months, and is steps away from The Columbian Coffee and Vies for Pies. This project qualifies for CMHC MLI Select, providing attractive financing options. It features 12 bedrooms and 14 bathrooms, with each main-level and 2nd-floor unit consisting of two large bedrooms with ensuites, while the basement suites include spacious one-bedroom layouts with high-end kitchens, stylish bathrooms, and in-suite laundry. Additional features include four single detached garages, separate walkouts for basement suites, premium finishes throughout, and a fully landscaped and fenced property. With a projected income of \$215K+ annually and based on a 5.5% cap rate, this property offers significant potential