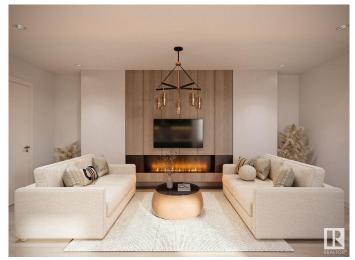

# \$2,999,999

0 Bedroom, 0.00 Bathroom, Single Family on 0.00 Acres

Glenora, Edmonton, AB

Visit the Listing Brokerage (and/or listing REALTOR®) website to obtain add'l info. This high-end 4-plex with 4 legal suites is situated in one of Edmonton's most desirable and prestigious neighbourhoods. Located 50 meters from the LRT station, it offers unparalleled convenience, especially during the winter months, and is steps away from The Columbian Coffee and Vies for Pies. This project qualifies for CMHC MLI Select, providing attractive financing options. It features 12 bedrooms and 14 bathrooms, with each main-level and 2nd-floor unit consisting of two large bedrooms with ensuites, while the basement suites include spacious one-bedroom layouts with high-end kitchens, stylish bathrooms, and in-suite laundry. Additional features include four single detached garages, separate walkouts for basement suites, premium finishes throughout, and a fully landscaped and fenced property. With a projected income of \$215K+ annually and based on a 5.5% cap rate, this property offers significant potential