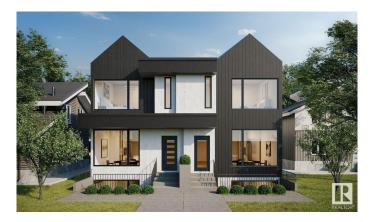

# \$2,999,999 - 10331 135 Street, Edmonton

MLS® #E4414388

# \$2,999,999

0 Bedroom, 0.00 Bathroom, Single Family on 0.00 Acres

Glenora, Edmonton, AB

Visit the Listing Brokerage (and/or listing REALTOR®) website to obtain add'l info. This high-end 4-plex with 4 legal suites is situated in one of Edmonton's most desirable and prestigious neighbourhoods. Located 50 meters from the LRT station, it offers unparalleled convenience, especially during the winter months, and is steps away from The Columbian Coffee and Vies for Pies. This project qualifies for CMHC MLI Select, providing attractive financing options. It features 12 bedrooms and 14 bathrooms, with each main-level and 2nd-floor unit consisting of two large bedrooms with ensuites, while the basement suites include spacious one-bedroom layouts with high-end kitchens, stylish bathrooms, and in-suite laundry. Additional features include four single detached garages, separate walkouts for basement suites, premium finishes throughout, and a fully landscaped and fenced property. With a projected income of \$215K+ annually and based on a 5.5% cap rate, this property offers significant potential