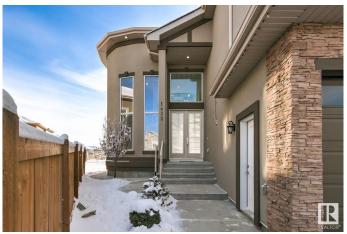

#### \$979.000

8 Bedroom, 6.00 Bathroom, 2,900 sqft Single Family on 0.00 Acres

Laurel, Edmonton, AB

Here it is. This beautiful custom built Laurel home is the one. 5 Bedrooms = 4 Bedrooms above, 1 bedroom on main and 4 bathrooms. Top floor with jack and jill bathroom sharing 2 large bedrooms. Third bedroom with private bathroom and the beautiful primary bedroom with 5 piece ensuite and dream walk in closet. Convenient top floor laundry. Separate entrance to the Fully Finished Basment with 2 SUITES for those family members requiring privacy. 1x1 Bedroom with full kitchen and full bathroom and 1x2 Bedroom with full kitchen and bathroom, their own entrance and laundry. TRIPLE HEATED GARAGE. Fully landscaped, private culdesac location, backs onto green space and the list goes on. This home checks all the boxes. Don't miss out.

#### **Exterior**

Exterior Wood, Stucco

Exterior Features Airport Nearby, Backs Onto Park/Trees, Cul-De-Sac, Fenced,

Landscaped

Roof Asphalt Shingles
Construction Wood, Stucco

Foundation Concrete Perimeter