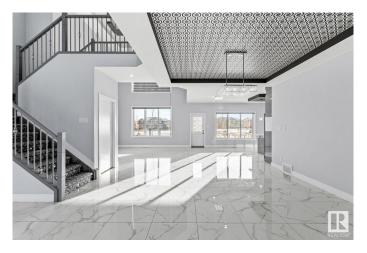

#### \$979.000

8 Bedroom, 6.00 Bathroom, 2,900 sqft Single Family on 0.00 Acres

Laurel, Edmonton, AB

Here it is. This beautiful custom built Laurel home is the one. 5 Bedrooms = 4 Bedrooms above, 1 bedroom on main and 4 bathrooms. Top floor with jack and jill bathroom sharing 2 large bedrooms. Third bedroom with private bathroom and the beautiful primary bedroom with 5 piece ensuite and dream walk in closet. Convenient top floor laundry. Separate entrance to the Fully Finished Basment with 2 SUITES for those family members requiring privacy. 1x1 Bedroom with full kitchen and full bathroom and 1x2 Bedroom with full kitchen and bathroom, their own entrance and laundry. TRIPLE HEATED GARAGE. Fully landscaped, private culdesac location, backs onto green space and the list goes on. This home checks all the boxes. Don't miss out.

## Interior

Interior Features ensuite bathroom

Appliances See Remarks

Heating Forced Air-1, Natural Gas

Stories 3

Has Basement Yes

Basement Full, Finished