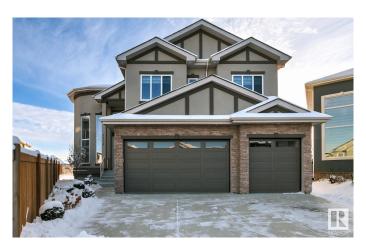

# \$979,000 - 1432 25st, Edmonton

MLS® #E4414747

#### \$979.000

8 Bedroom, 6.00 Bathroom, 2,900 sqft Single Family on 0.00 Acres

Laurel, Edmonton, AB

Here it is. This beautiful custom built Laurel home is the one. 5 Bedrooms = 4 Bedrooms above, 1 bedroom on main and 4 bathrooms. Top floor with jack and jill bathroom sharing 2 large bedrooms. Third bedroom with private bathroom and the beautiful primary bedroom with 5 piece ensuite and dream walk in closet. Convenient top floor laundry. Separate entrance to the Fully Finished Basment with 2 SUITES for those family members requiring privacy. 1x1 Bedroom with full kitchen and full bathroom and 1x2 Bedroom with full kitchen and bathroom, their own entrance and laundry. TRIPLE HEATED GARAGE. Fully landscaped, private culdesac location, backs onto green space and the list goes on. This home checks all the boxes. Don't miss out.

#### **Exterior**

Exterior Wood, Stucco

Exterior Features Airport Nearby, Backs Onto Park/Trees, Cul-De-Sac, Fenced,

Landscaped

Roof Asphalt Shingles
Construction Wood, Stucco

Foundation Concrete Perimeter