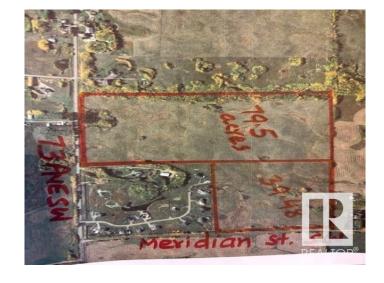

### \$1,342,320

0 Bedroom, 0.00 Bathroom, Single Family on 39.48 Acres

Edmonton South East, Edmonton, AB

Excellent piece of land 39.48 acres located at 6520 Meridian Street SW in City of Edmonton. Amazing lands scheduled to be developed as URBAN RESIDENTIAL DEVELOPMENTS in southeast area of City of Edmonton. Enjoy the convenience of being minutes from a range of shopping areas of South Edmonton and City of Beaumont and premium outlet shopping at Edmonton International Airport. Build your dream homes at the time to enjoy the country living in City of Edmonton. These lands are situated at a very strategic location between Eagle Rock Golf Course and Coloniale Golf of City of Beaumont.

# **Community Information**

Address 6520 Meridian Street

Area Edmonton

Subdivision Edmonton South East

City Edmonton
County ALBERTA

Province AB

Postal Code T6X 2V4

#### **Exterior**

Exterior Features Fenced, Golf Nearby, See Remarks

Lot Description 159,764.66 m2