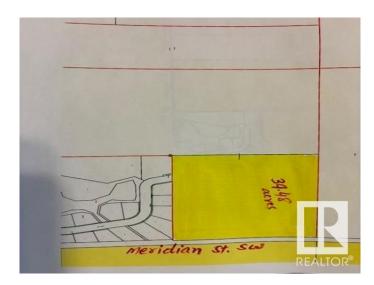

### \$1,342,320

0 Bedroom, 0.00 Bathroom, Single Family on 39.48 Acres

Edmonton South East, Edmonton, AB

Excellent piece of land 39.48 acres located at 6520 Meridian Street SW in City of Edmonton. Amazing lands scheduled to be developed as URBAN RESIDENTIAL DEVELOPMENTS in southeast area of City of Edmonton. Enjoy the convenience of being minutes from a range of shopping areas of South Edmonton and City of Beaumont and premium outlet shopping at Edmonton International Airport. Build your dream homes at the time to enjoy the country living in City of Edmonton. These lands are situated at a very strategic location between Eagle Rock Golf Course and Coloniale Golf of City of Beaumont.

# **Community Information**

Address 6520 Meridian Street

Area Edmonton

Subdivision Edmonton South East

City Edmonton
County ALBERTA

Province AB

Postal Code T6X 2V4

#### **Exterior**

Exterior Features Fenced, Golf Nearby, See Remarks

Lot Description 159,764.66 m2