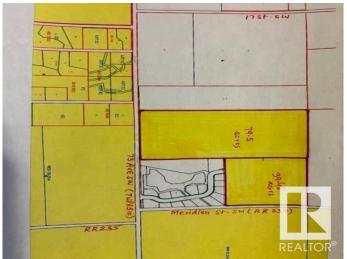

### \$1,342,320

0 Bedroom, 0.00 Bathroom, Single Family on 39.48 Acres

Edmonton South East, Edmonton, AB

Excellent piece of land 39.48 acres located at 6520 Meridian Street SW in City of Edmonton. Amazing lands scheduled to be developed as URBAN RESIDENTIAL DEVELOPMENTS in southeast area of City of Edmonton. Enjoy the convenience of being minutes from a range of shopping areas of South Edmonton and City of Beaumont and premium outlet shopping at Edmonton International Airport. Build your dream homes at the time to enjoy the country living in City of Edmonton. These lands are situated at a very strategic location between Eagle Rock Golf Course and Coloniale Golf of City of Beaumont.

# **Community Information**

Address 6520 Meridian Street

Area Edmonton

Subdivision Edmonton South East

City Edmonton
County ALBERTA

Province AB

Postal Code T6X 2V4