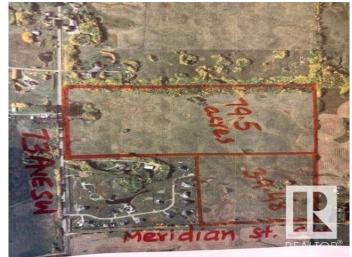

### \$2,703,000

0 Bedroom, 0.00 Bathroom, Single Family on 79.50 Acres

Edmonton South East, Edmonton, AB

Amazing parcel of land 79.5 acres located at 510 73 Ave SW (on TWPR510 between 17 street SW & Meridian St SW) in City of Edmonton. Excellent piece of land scheduled to be developed as URBAN RESIDENTIAL DEVELOPMENTS in southeast area of city of Edmonton. In the meantime, build your dream homes for your country living in Edmonton. Fantastic location situated only minutes from Eagle Rock Golf Course and Coloniale Golf Course of Beaumont.

## **Community Information**

Address 510 73 Avenue

Area Edmonton

Subdivision Edmonton South East

City Edmonton
County ALBERTA

Province AB

Postal Code T6X 2V3