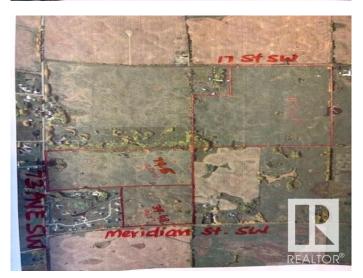

### \$2,703,000

0 Bedroom, 0.00 Bathroom, Single Family on 79.50 Acres

Edmonton South East, Edmonton, AB

Amazing parcel of land 79.5 acres located at 510 73 Ave SW (on TWPR510 between 17 street SW & Meridian St SW) in City of Edmonton. Excellent piece of land scheduled to be developed as URBAN RESIDENTIAL DEVELOPMENTS in southeast area of city of Edmonton. In the meantime, build your dream homes for your country living in Edmonton. Fantastic location situated only minutes from Eagle Rock Golf Course and Coloniale Golf Course of Beaumont.

## **Community Information**

Address 510 73 Avenue

Area Edmonton

Subdivision Edmonton South East

City Edmonton
County ALBERTA

Province AB

Postal Code T6X 2V3