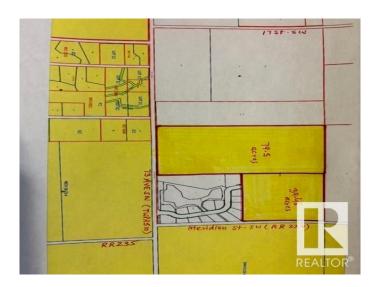

### \$2,703,000

0 Bedroom, 0.00 Bathroom, Single Family on 79.50 Acres

Edmonton South East, Edmonton, AB

Amazing parcel of land 79.5 acres located at 510 73 Ave SW (on TWPR510 between 17 street SW & Meridian St SW) in City of Edmonton. Excellent piece of land scheduled to be developed as URBAN RESIDENTIAL DEVELOPMENTS in southeast area of city of Edmonton. In the meantime, build your dream homes for your country living in Edmonton. Fantastic location situated only minutes from Eagle Rock Golf Course and Coloniale Golf Course of Beaumont.

## **Community Information**

Address 510 73 Avenue

Area Edmonton

Subdivision Edmonton South East

City Edmonton
County ALBERTA

Province AB

Postal Code T6X 2V3