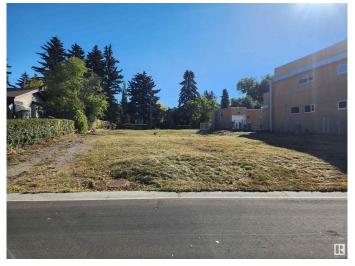

#### \$1,899,900

0 Bedroom, 0.00 Bathroom, Single Family on 0.00 Acres

Windsor Park (Edmonton), Edmonton, AB

LOCATED RIGHT ON SASKATCHEWAN DRIVE!! Build your dream home on this lot in North Windsor Park. Approximately 80' frontage x 151.9' depth x 70' rear. SUBDIVIDABLE LOT. Live in the most desirable community in Edmonton close to all amenities, the best schools in Edmonton, hospitals, the University of Alberta, parks, walkways, trails, and more. Drive by and see the potential yourself!