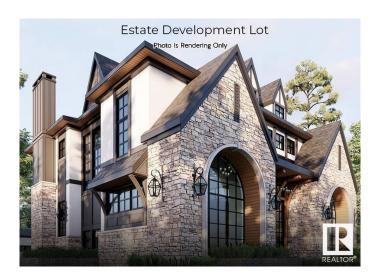

#### \$1,899,900

0 Bedroom, 0.00 Bathroom, Single Family on 0.00 Acres

Windsor Park (Edmonton), Edmonton, AB

LOCATED RIGHT ON SASKATCHEWAN DRIVE!! Build your dream home on this lot in North Windsor Park. Approximately 80' frontage x 151.9' depth x 70' rear. SUBDIVIDABLE LOT. Live in the most desirable community in Edmonton close to all amenities, the best schools in Edmonton, hospitals, the University of Alberta, parks, walkways, trails, and more. Drive by and see the potential yourself!