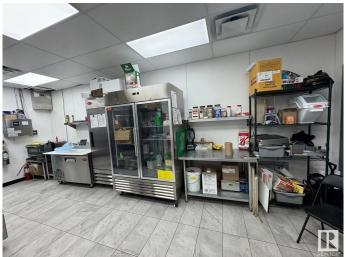

#### \$187,500

0 Bedroom, 0.00 Bathroom, Business on 0.00 Acres

Edgemont (Edmonton), Edmonton, AB

Prime Location - Hamptons Terrace!! Excellent opportunity to own a Prairie Donair Franchise or to convert this hot spot location into a concept of your own. Newly built restaurant space with a stellar setup with a fully equipped kitchen and a commercial exhaust hood. This extremely busy plaza and low monthly fix costs combined with a lucrative sale price makes this a golden opportunity. Do a community study for the neighborhood and get ready to be amazed with ample growth potential this growing high end neighborhood has to offer.