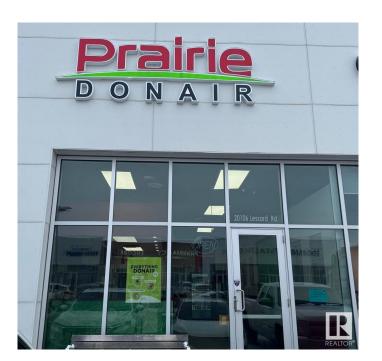

# \$187,500 - 20106 Lessard Rd Nw, Edmonton

MLS® #E4416210

#### \$187,500

0 Bedroom, 0.00 Bathroom, Business on 0.00 Acres

Edgemont (Edmonton), Edmonton, AB

Prime Location - Hamptons Terrace!! Excellent opportunity to own a Prairie Donair Franchise or to convert this hot spot location into a concept of your own. Newly built restaurant space with a stellar setup with a fully equipped kitchen and a commercial exhaust hood. This extremely busy plaza and low monthly fix costs combined with a lucrative sale price makes this a golden opportunity. Do a community study for the neighborhood and get ready to be amazed with ample growth potential this growing high end neighborhood has to offer.

## **Community Information**

Address 20106 Lessard Rd Nw

Area Edmonton

Subdivision Edgemont (Edmonton)

City Edmonton
County ALBERTA

Province AB

Postal Code T6M 0K4