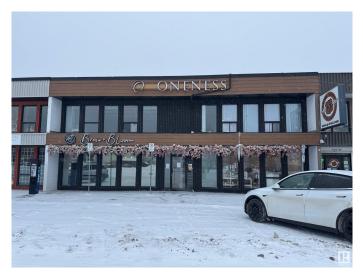

# \$0 - 201 10550 115 Street, Edmonton

MLS® #E4416299

#### **\$0**

0 Bedroom, 0.00 Bathroom, Office on 0.00 Acres

Queen Mary Park, Edmonton, AB

1,440 SF private retail/office/medical wellness suite within the Oneness Centre. Previous used as a retail bridal shop. Features a large open showroom or office space, with large private offices. Synergize with other medical and holistic uses! The centre has common washrooms and lobby/waiting area. \$2,500 per month includes rent, operating costs and utilities! Located above the popular Brew & Bloom!