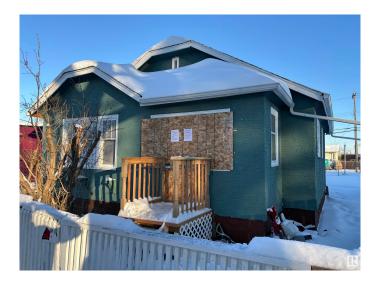

# \$219,900 - 11741 84 Street, Edmonton

MLS® #E4416578

#### \$219,900

2 Bedroom, 1.00 Bathroom, 772 sqft Single Family on 0.00 Acres

Parkdale (Edmonton), Edmonton, AB

Discover the endless possibilities with this expansive MIXED-USE zoned parcel in the vibrant PARKDALE neighborhood. Located just steps from the lively 118th Avenue, this area is a dynamic hub of culture and community. Experience the charm of bustling cafes, trendy boutiques, vibrant street performances, and fresh markets; all contributing to the energy of this sought-after location. With excellent infill potential, this property is ideal for visionary developers or investors. Please note, the property is being sold AS IS for land value only, as the existing home is not suitable for habitation. The lot measures 33 feet wide by 120 feet deep, and utilities have already been disconnected, making it ready for your next project.

### Exterior

| Exterior          | Wood, Stucco                                  |
|-------------------|-----------------------------------------------|
| Exterior Features | Back Lane, Public Transportation, See Remarks |
| Roof              | Asphalt Shingles                              |
| Construction      | Wood, Stucco                                  |
| Foundation        | Block, Concrete Perimeter                     |