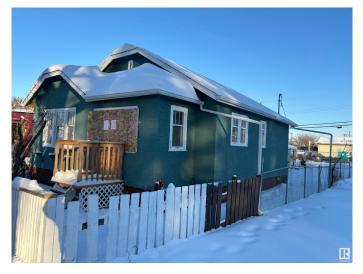

# \$219,900 - 11741 84 Street, Edmonton

MLS® #E4416578

#### \$219,900

2 Bedroom, 1.00 Bathroom, 772 sqft Single Family on 0.00 Acres

Parkdale (Edmonton), Edmonton, AB

Discover the endless possibilities with this expansive MIXED-USE zoned parcel in the vibrant PARKDALE neighborhood. Located just steps from the lively 118th Avenue, this area is a dynamic hub of culture and community. Experience the charm of bustling cafes, trendy boutiques, vibrant street performances, and fresh markets; all contributing to the energy of this sought-after location. With excellent infill potential, this property is ideal for visionary developers or investors. Please note, the property is being sold AS IS for land value only, as the existing home is not suitable for habitation. The lot measures 33 feet wide by 120 feet deep, and utilities have already been disconnected, making it ready for your next project.

### Exterior

| Exterior          | Wood, Stucco                                  |
|-------------------|-----------------------------------------------|
| Exterior Features | Back Lane, Public Transportation, See Remarks |
| Roof              | Asphalt Shingles                              |
| Construction      | Wood, Stucco                                  |
| Foundation        | Block, Concrete Perimeter                     |