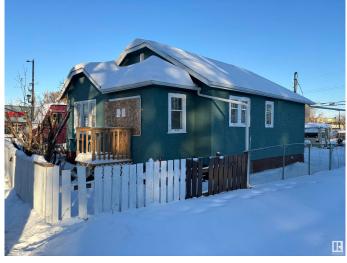

# \$219,900 - 11741 84 Street, Edmonton

MLS® #E4416578

#### \$219,900

2 Bedroom, 1.00 Bathroom, 772 sqft Single Family on 0.00 Acres

Parkdale (Edmonton), Edmonton, AB

Discover the endless possibilities with this expansive MIXED-USE zoned parcel in the vibrant PARKDALE neighborhood. Located just steps from the lively 118th Avenue, this area is a dynamic hub of culture and community. Experience the charm of bustling cafes, trendy boutiques, vibrant street performances, and fresh markets; all contributing to the energy of this sought-after location. With excellent infill potential, this property is ideal for visionary developers or investors. Please note, the property is being sold AS IS for land value only, as the existing home is not suitable for habitation. The lot measures 33 feet wide by 120 feet deep, and utilities have already been disconnected, making it ready for your next project.

### Exterior

| Exterior          | Wood, Stucco                                  |
|-------------------|-----------------------------------------------|
| Exterior Features | Back Lane, Public Transportation, See Remarks |
| Roof              | Asphalt Shingles                              |
| Construction      | Wood, Stucco                                  |
| Foundation        | Block, Concrete Perimeter                     |