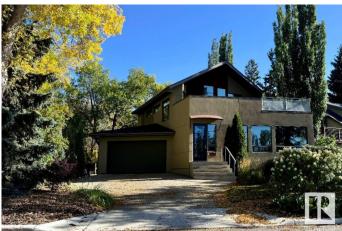

# \$1,299,000 - 6428 Ada Boulevard, Edmonton

MLS® #E4416771

### \$1,299,000

3 Bedroom, 3.50 Bathroom, 2,217 sqft Single Family on 0.00 Acres

Highlands (Edmonton), Edmonton, AB

This meticulously maintained, architecturally stunning HIGHLANDS home is in an incredible location - a CORNER LOT on prestigious ADA **BLVD!** Engineered and built by THE HOUSE COMPANY, it is structurally reinforced with I-BEAMS to withstand the HEATED, POLISHED CONCRETE FLOORS on each level and the HOT TUB on the SOUTHWEST 2nd FLOOR PATIO that overlooks the RIVER VALLEY and Henry Martell Park! A cozy living room with GAS FIREPLACE and a full wall of windows opens freely to the CHEF'S KITCHEN with high-end appliances and DINING ROOM. A main floor OFFICE, indoor DOG WASH and half bath complete this level. The CUSTOM SS STAIRCASES, vaulted ceilings, unique angles and designer upgrades make this home modern and comfortable. An abundance of TRIPLE GLAZED WINDOWS fill this home with light. Upstairs, the vibrant bonus room steps out to the incredible patio. The primary bedroom has an ensuite bath with DEEP SOAKER TUB and SPA SHOWER, plus a generous WALK-IN CLOSET. Another HUGE FAMILY ROOM downstairs. And much more!