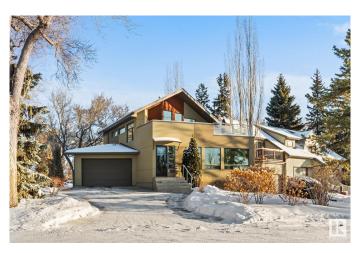

# \$1,299,000 - 6428 Ada Boulevard, Edmonton

MLS® #E4416771

### \$1,299,000

3 Bedroom, 3.50 Bathroom, 2,217 sqft Single Family on 0.00 Acres

Highlands (Edmonton), Edmonton, AB

This meticulously maintained, architecturally stunning HIGHLANDS home is in an incredible location - a CORNER LOT on prestigious ADA **BLVD!** Engineered and built by THE HOUSE COMPANY, it is structurally reinforced with I-BEAMS to withstand the HEATED, POLISHED CONCRETE FLOORS on each level and the HOT TUB on the SOUTHWEST 2nd FLOOR PATIO that overlooks the RIVER VALLEY and Henry Martell Park! A cozy living room with GAS FIREPLACE and a full wall of windows opens freely to the CHEF'S KITCHEN with high-end appliances and DINING ROOM. A main floor OFFICE, indoor DOG WASH and half bath complete this level. The CUSTOM SS STAIRCASES, vaulted ceilings, unique angles and designer upgrades make this home modern and comfortable. An abundance of TRIPLE GLAZED WINDOWS fill this home with light. Upstairs, the vibrant bonus room steps out to the incredible patio. The primary bedroom has an ensuite bath with DEEP SOAKER TUB and SPA SHOWER, plus a generous WALK-IN CLOSET. Another HUGE FAMILY ROOM downstairs. And much more!