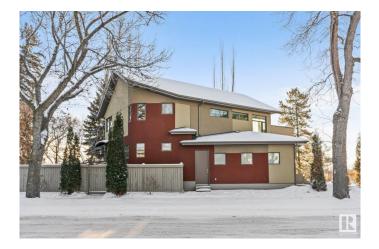

# \$1,299,000 - 6428 Ada Boulevard, Edmonton

MLS® #E4416771

### \$1,299,000

3 Bedroom, 3.50 Bathroom, 2,217 sqft Single Family on 0.00 Acres

Highlands (Edmonton), Edmonton, AB

This meticulously maintained, architecturally stunning HIGHLANDS home is in an incredible location - a CORNER LOT on prestigious ADA **BLVD!** Engineered and built by THE HOUSE COMPANY, it is structurally reinforced with I-BEAMS to withstand the HEATED, POLISHED CONCRETE FLOORS on each level and the HOT TUB on the SOUTHWEST 2nd FLOOR PATIO that overlooks the RIVER VALLEY and Henry Martell Park! A cozy living room with GAS FIREPLACE and a full wall of windows opens freely to the CHEF'S KITCHEN with high-end appliances and DINING ROOM. A main floor OFFICE, indoor DOG WASH and half bath complete this level. The CUSTOM SS STAIRCASES, vaulted ceilings, unique angles and designer upgrades make this home modern and comfortable. An abundance of TRIPLE GLAZED WINDOWS fill this home with light. Upstairs, the vibrant bonus room steps out to the incredible patio. The primary bedroom has an ensuite bath with DEEP SOAKER TUB and SPA SHOWER, plus a generous WALK-IN CLOSET. Another HUGE FAMILY ROOM downstairs. And much more!