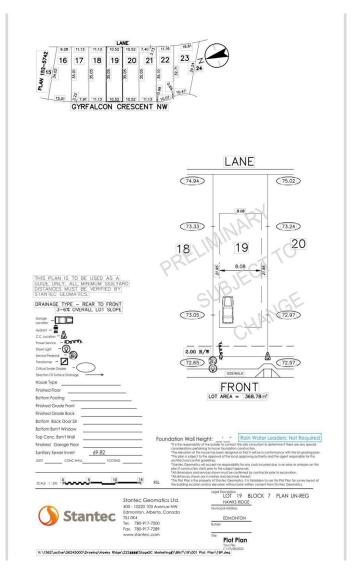

### \$259,900

0 Bedroom, 0.00 Bathroom, Single Family on 0.00 Acres

Hawks Ridge, Edmonton, AB

ATTENTION BUILDER !!! Great development opportunity to build your dream home in picturesque Hawks Ridge. Close to shopping, Lois Hole Provincial Park, St. Albert and all of its amenities, and 105 acre natural area full of mature trees, trails/bike paths, preserved wetlands and scenic ponds just outside your door. Live close to nature while taking advantage of city living. Quick access to major traffic arteries such as the Anthony Henday and Yellowhead Trail making your daily commute a breeze. 34.51ft x 114.99ft.

# **Community Information**

Address 1111 Gyrfalcon Crescent

Area Edmonton
Subdivision Hawks Ridge

City Edmonton
County ALBERTA

Province AB

Postal Code T5S 0S5