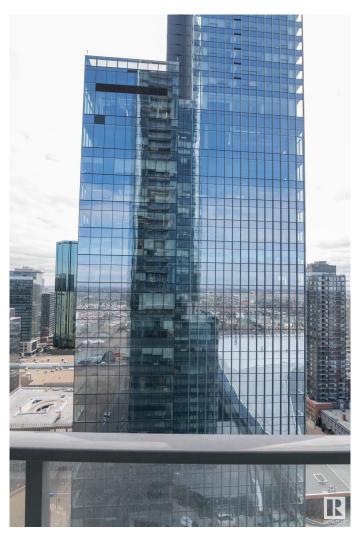

#### \$339,900

1 Bedroom, 1.00 Bathroom, 515 sqft Condo / Townhouse on 0.00 Acres

Downtown (Edmonton), Edmonton, AB

One of the nicest layouts with WIDER Living Room Space One titled underground Parking Stall. Enjoy a condo lifestyle with all the first class amenities above the J.W. MARRIOT HOTEL. Enjoy unlimited access to ARCHETYPE Body by Bennet GYM, Indoor swimming pool, Hot Tub, Steam room and Yoga, Spin and boxing classes. Amenities like BILLIARDS Lounge, PET WALK AREA, OUT DOOR PATIO AND BBQ ,ROOFTOP DECK, CONFERENCE ROOM. 24/7 CONCIERGE SERVICE. PEDWAY system direct access to LRT ,Grocery Market ,restaurants and more. The LEGENDS PRIVATE RESIDENCE IN THE ICE DISTRICT a great place to call home.

#### **Exterior**

Exterior Concrete, Metal

Exterior Features Golf Nearby, Shopping Nearby, View Downtown

Roof EPDM Membrane Construction Concrete, Metal

Foundation Concrete Perimeter