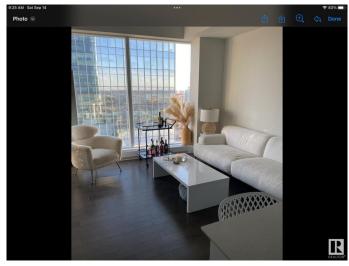

#### \$339,900

1 Bedroom, 1.00 Bathroom, 515 sqft Condo / Townhouse on 0.00 Acres

Downtown (Edmonton), Edmonton, AB

One of the nicest layouts with WIDER Living Room Space One titled underground Parking Stall. Enjoy a condo lifestyle with all the first class amenities above the J.W. MARRIOT HOTEL. Enjoy unlimited access to ARCHETYPE Body by Bennet GYM, Indoor swimming pool, Hot Tub, Steam room and Yoga, Spin and boxing classes. Amenities like BILLIARDS Lounge, PET WALK AREA, OUT DOOR PATIO AND BBQ ,ROOFTOP DECK, CONFERENCE ROOM. 24/7 CONCIERGE SERVICE. PEDWAY system direct access to LRT ,Grocery Market ,restaurants and more. The LEGENDS PRIVATE RESIDENCE IN THE ICE DISTRICT a great place to call home.