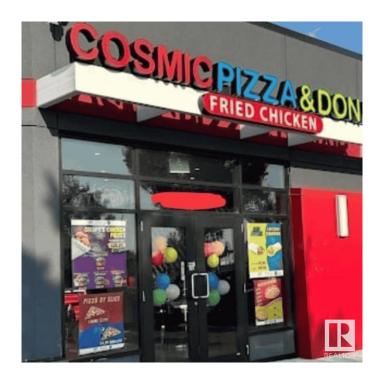

## \$425,000

0 Bedroom, 0.00 Bathroom, Business on 0.00 Acres

Silver Berry, Edmonton, AB

Opportunity to own this franchised location of Cosmic Pizza & Donair located in a very busy plaza.

MLS® # E4418270

Price \$425,000