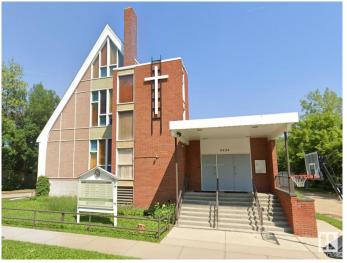

#### \$3,190,000

0 Bedroom, 0.00 Bathroom, Land Commercial on 0.00 Acres

Ritchie, Edmonton, AB

Ritchie .599 acre re-development site with multiple possibilities! Concept plans done for a 34 unit stacked townhouse project on full site. Potential for owner/user or investor to keep the church or renovate into a daycare while developing the second triple lot into a 17 unit multifamily property for additional revenue or sell off.

Built in 1954

### Exterior

| Exterior     | See Remarks |
|--------------|-------------|
| Construction | See Remarks |