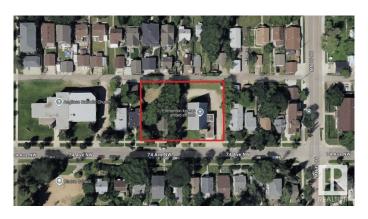

# \$3,190,000 - 9624/9630 74 Avenue, Edmonton

MLS® #E4418603

#### \$3,190,000

0 Bedroom, 0.00 Bathroom, Land Commercial on 0.00 Acres

Ritchie, Edmonton, AB

Ritchie .599 acre re-development site with multiple possibilities! Concept plans done for a 34 unit stacked townhouse project on full site. Potential for owner/user or investor to keep the church or renovate into a daycare while developing the second triple lot into a 17 unit multifamily property for additional revenue or sell off.

## **Community Information**

| Address     | 9624/9630 74 Avenue |
|-------------|---------------------|
| Area        | Edmonton            |
| Subdivision | Ritchie             |
| City        | Edmonton            |
| County      | ALBERTA             |
| Province    | AB                  |
| Postal Code | T6E 1E6             |