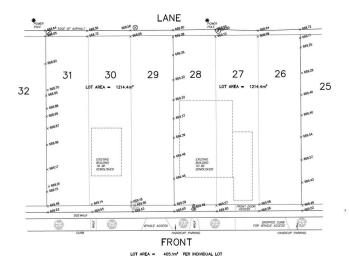

#### \$3,190,000

0 Bedroom, 0.00 Bathroom, Land Commercial on 0.00 Acres

Ritchie, Edmonton, AB

Ritchie .599 acre re-development site with multiple possibilities! Concept plans done for a 34 unit stacked townhouse project on full site. Potential for owner/user or investor to keep the church or renovate into a daycare while developing the second triple lot into a 17 unit multifamily property for additional revenue or sell off.