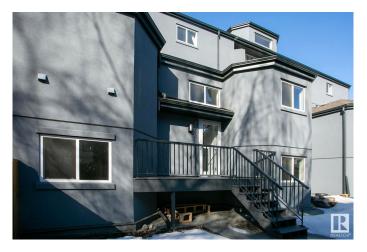

## \$165,000

2 Bedroom, 1.50 Bathroom, 1,063 sqft Condo / Townhouse on 0.00 Acres

Strathcona, Edmonton, AB

Sold as is where is at time of possession. Bilevel condo with it's own entrance facing east (door number 9852). Kitchen, living room, dining room, bathroom on upper level. 2 large bedrooms, full bath and laundry on the lower level. Huge windows let light into all the rooms. Patio space outside the front door for a BBQ, and and indoor parking stall.

#### **Exterior**

Exterior Wood, Stucco

Exterior Features Back Lane, Flat Site, Low Maintenance Landscape, Playground Nearby,

Public Transportation, Schools, Shopping Nearby, Ski Hill Nearby

Roof Asphalt Shingles