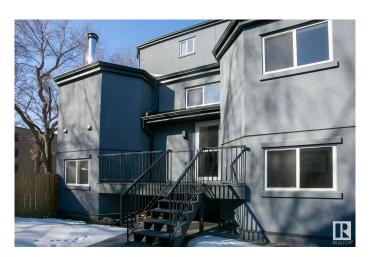

## \$165,000

2 Bedroom, 1.50 Bathroom, 1,063 sqft Condo / Townhouse on 0.00 Acres

Strathcona, Edmonton, AB

Sold as is where is at time of possession. Bilevel condo with it's own entrance facing east (door number 9852). Kitchen, living room, dining room, bathroom on upper level. 2 large bedrooms, full bath and laundry on the lower level. Huge windows let light into all the rooms. Patio space outside the front door for a BBQ, and and indoor parking stall.

#### **Exterior**

Exterior Wood, Stucco

Exterior Features Back Lane, Flat Site, Low Maintenance Landscape, Playground Nearby,

Public Transportation, Schools, Shopping Nearby, Ski Hill Nearby

Roof Asphalt Shingles