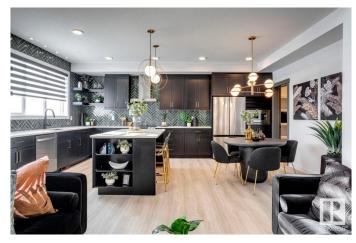

### \$685,157

3 Bedroom, 2.50 Bathroom, 2,085 sqft Single Family on 0.00 Acres

River's Edge, Edmonton, AB

Discover this stunning farmhouse-style home featuring an open-to-below great room with large windows that flood the space with natural light. The main floor includes a convenient bedroom, a 3-piece bathroom with a standing shower, and a mudroom. The modern kitchen boasts quartz counters, cabinets to the ceiling, a walkthrough pantry, undermount sinks, and an electric fireplace in the living area. MDF shelving is thoughtfully placed throughout, adding functionality and style. Enjoy the spacious 21x22 double garage, textured ceilings, and a private side entrance. This beautifully designed home is the perfect blend of elegance and practicality! Photos are representative.