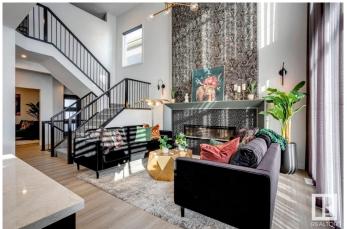

### \$685,157

3 Bedroom, 2.50 Bathroom, 2,085 sqft Single Family on 0.00 Acres

River's Edge, Edmonton, AB

Discover this stunning farmhouse-style home featuring an open-to-below great room with large windows that flood the space with natural light. The main floor includes a convenient bedroom, a 3-piece bathroom with a standing shower, and a mudroom. The modern kitchen boasts quartz counters, cabinets to the ceiling, a walkthrough pantry, undermount sinks, and an electric fireplace in the living area. MDF shelving is thoughtfully placed throughout, adding functionality and style. Enjoy the spacious 21x22 double garage, textured ceilings, and a private side entrance. This beautifully designed home is the perfect blend of elegance and practicality! Photos are representative.

#### Interior

Interior Features ensuite bathroom

Appliances Hood Fan, Microwave Hood Fan

Heating Forced Air-1, Natural Gas

Fireplace Yes

Fireplaces Insert

Stories 2

Has Basement Yes