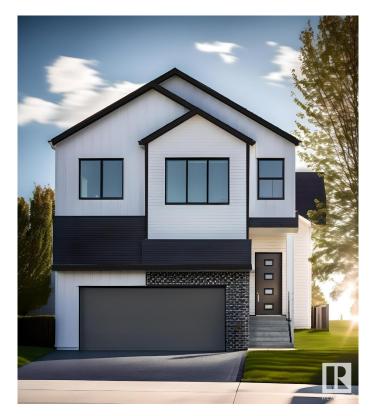

# \$685,157 - 19015 20 Avenue, Edmonton

MLS® #E4419125

### \$685,157

3 Bedroom, 2.50 Bathroom, 2,085 sqft Single Family on 0.00 Acres

River's Edge, Edmonton, AB

Discover this stunning farmhouse-style home featuring an open-to-below great room with large windows that flood the space with natural light. The main floor includes a convenient bedroom, a 3-piece bathroom with a standing shower, and a mudroom. The modern kitchen boasts quartz counters, cabinets to the ceiling, a walkthrough pantry, undermount sinks, and an electric fireplace in the living area. MDF shelving is thoughtfully placed throughout, adding functionality and style. Enjoy the spacious 21x22 double garage, textured ceilings, and a private side entrance. This beautifully designed home is the perfect blend of elegance and practicality! Photos are representative.

# **Exterior**

Exterior Wood, Brick, Vinyl

Exterior Features Cul-De-Sac, Schools, Shopping Nearby

Roof Asphalt Shingles
Construction Wood, Brick, Vinyl
Foundation Concrete Perimeter