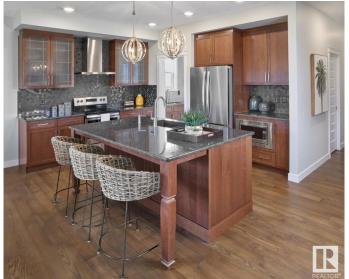

#### \$685,666

5 Bedroom, 4.00 Bathroom, 2,368 sqft Single Family on 0.00 Acres

River's Edge, Edmonton, AB

This spacious 5-bedroom, 4-bathroom home offers modern living with a main floor bedroom and 3-piece bathroom with a standing shower. Upstairs, two attached ensuite bedrooms provide privacy and comfort. The home boasts a stylish spice kitchen with stainless chimney hoodfan and cabinets to the ceiling, as well as a walk-in pantry for extra storage. The main floor features durable vinyl plank flooring, while large windows allow natural light to fill the home. Enjoy elegant finishes including undermount sinks, a cozy fireplace, and sleek railings throughout. A side entrance adds extra convenience to this thoughtfully designed home. Photos are representative.