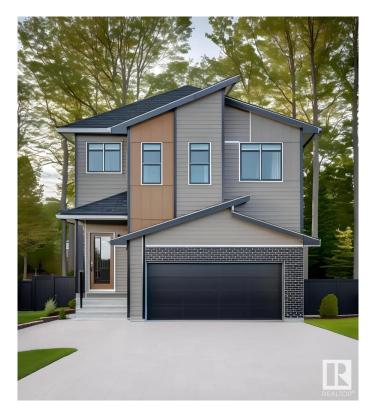

# \$685,666 - 19008 20 Avenue, Edmonton

MLS® #E4419140

#### \$685,666

5 Bedroom, 4.00 Bathroom, 2,368 sqft Single Family on 0.00 Acres

River's Edge, Edmonton, AB

This spacious 5-bedroom, 4-bathroom home offers modern living with a main floor bedroom and 3-piece bathroom with a standing shower. Upstairs, two attached ensuite bedrooms provide privacy and comfort. The home boasts a stylish spice kitchen with stainless chimney hoodfan and cabinets to the ceiling, as well as a walk-in pantry for extra storage. The main floor features durable vinyl plank flooring, while large windows allow natural light to fill the home. Enjoy elegant finishes including undermount sinks, a cozy fireplace, and sleek railings throughout. A side entrance adds extra convenience to this thoughtfully designed home. Photos are representative.

### **Exterior**

Exterior Wood, Brick, Vinyl

Exterior Features Cul-De-Sac, Schools, Shopping Nearby

Roof Asphalt Shingles
Construction Wood, Brick, Vinyl

Foundation Concrete Perimeter