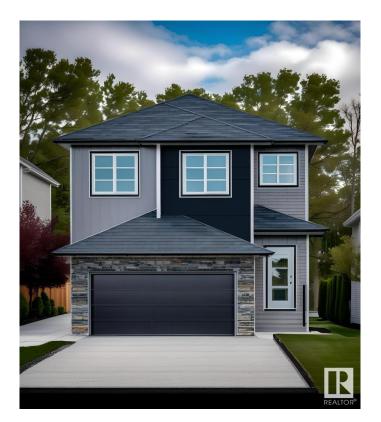

# \$677,318 - 2840 191 Street, Edmonton

MLS® #E4419330

#### \$677,318

5 Bedroom, 4.00 Bathroom, 2,371 sqft Single Family on 0.00 Acres

The Uplands, Edmonton, AB

Welcome to this stunning home in the sought-after Uplands community, offering modern finishes and thoughtful design throughout. Perfect for families, this home combines comfort, functionality, and style. 5 generously sized bedrooms and 4 full bathrooms, ideal for growing families or hosting guests. Modern Finishes with quartz countertops throughout the home, adding elegance and durability to every surface. MDF shelving throughout, providing ample storage solutions for an organized living space. Beautiful railing design that adds character and charm to the home's interior. Situated on a corner lot, offering extra privacy, space, and plenty of natural light. Photos are representative.

### **Exterior**

Exterior Wood, Brick, Vinyl

Exterior Features Corner Lot, Cul-De-Sac, Park/Reserve, Schools, Shopping Nearby

Roof Asphalt Shingles
Construction Wood, Brick, Vinyl
Foundation Concrete Perimeter