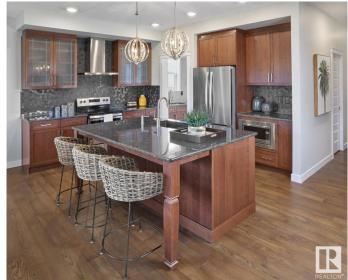

#### \$677,318

5 Bedroom, 4.00 Bathroom, 2,371 sqft Single Family on 0.00 Acres

The Uplands, Edmonton, AB

Welcome to this stunning home in the sought-after Uplands community, offering modern finishes and thoughtful design throughout. Perfect for families, this home combines comfort, functionality, and style. 5 generously sized bedrooms and 4 full bathrooms, ideal for growing families or hosting guests. Modern Finishes with quartz countertops throughout the home, adding elegance and durability to every surface. MDF shelving throughout, providing ample storage solutions for an organized living space. Beautiful railing design that adds character and charm to the home's interior. Situated on a corner lot, offering extra privacy, space, and plenty of natural light. Photos are representative.