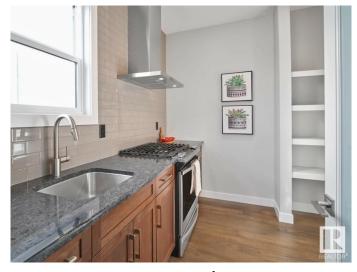

#### \$677,318

5 Bedroom, 4.00 Bathroom, 2,371 sqft Single Family on 0.00 Acres

The Uplands, Edmonton, AB

Welcome to this stunning home in the sought-after Uplands community, offering modern finishes and thoughtful design throughout. Perfect for families, this home combines comfort, functionality, and style. 5 generously sized bedrooms and 4 full bathrooms, ideal for growing families or hosting guests. Modern Finishes with quartz countertops throughout the home, adding elegance and durability to every surface. MDF shelving throughout, providing ample storage solutions for an organized living space. Beautiful railing design that adds character and charm to the home's interior. Situated on a corner lot, offering extra privacy, space, and plenty of natural light. Photos are representative.

#### Interior

Interior Features ensuite bathroom

Appliances Hood Fan, Oven-Microwave Heating Forced Air-1, Natural Gas

Fireplace Yes
Fireplaces Insert

Stories 2 Has Basement Yes

Basement Full, Unfinished