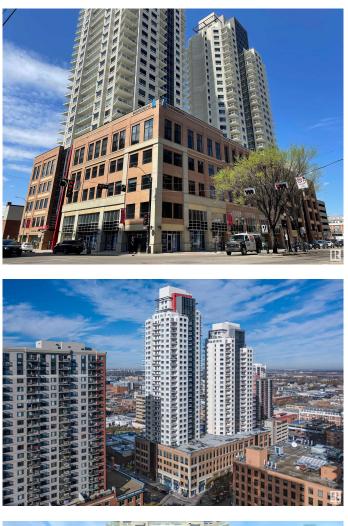

# \$1,390,000 - 302 10410 102 Avenue, Edmonton

MLS® #E4419740

## \$1,390,000

0 Bedroom, 0.00 Bathroom, Office on 0.00 Acres

Downtown (Edmonton), Edmonton, AB

Fully built out high end office space in the Fox II tower downtown. High ceilings throughout the open concept workspaces. Two private offices & large boardroom. Reception off the main entrance, open kitchen area and two private washrooms. Abundance of natural light from the perimeter windows. Two titled parking stalls - one tandem and one single. Furnishings negotiable.

## **Essential Information**

| MLS® #     | E4419740    |
|------------|-------------|
| Price      | \$1,390,000 |
| Bathrooms  | 0.00        |
| Acres      | 0.00        |
| Year Built | 2016        |
| Туре       | Office      |
| Status     | Active      |

## **Community Information**

| Address     | 302 10410 102 Avenue |
|-------------|----------------------|
| Area        | Edmonton             |
| Subdivision | Downtown (Edmonton)  |
| City        | Edmonton             |
| County      | ALBERTA              |
| Province    | AB                   |
| Postal Code | T5J 0B5              |