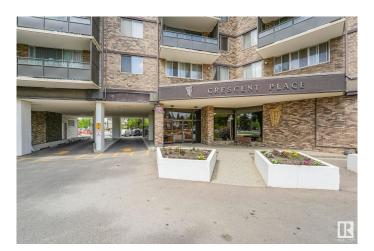

# \$127,500 - 210 13910 Stony Plain Road, Edmonton

MLS® #E4420087

### \$127,500

2 Bedroom, 1.00 Bathroom, 1,059 sqft Condo / Townhouse on 0.00 Acres

Glenora, Edmonton, AB

Exceptional value minutes from downtown!
This large 2 bedroom unit in Crescent Place
Glenora features a large living room, galley
kitchen, dining room, massive primary
bedroom with twin closets, four piece
bathroom, a large second bedroom, as well as
an in suite storage room. Additional features
include a south facing balcony, same floor
laundry, and underground parking. Condo fees
include all utilities and also feature an indoor
saltwater pool, on-site management, sauna,
gym, and party room.