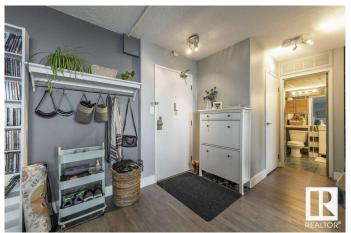

# \$119,000

1 Bedroom, 1.00 Bathroom, 616 sqft Condo / Townhouse on 0.00 Acres

Downtown (Edmonton), Edmonton, AB

PENTHOUSE with RIVER VALLEY VIEW!
Sunny and Spacious Open Concept Condo on 104st!! Island Kitchen with Concrete
Countertops - Tons of Natural Light
Throughout the Space. AIR CONDITIONED.
Bike Locker and Extra Storage Available.
Condo Fee is \$573 and Includes Heat, Power,
Water. Enjoy the pool, sauna facilities and exercise room. Ideal location close to river valley trails, dining, shopping, LRT, Grant
MacEwan with easy commute to U of A.
Fantastic Location Downtown with a Million
Dollar View!

## Interior

Appliances Dishwasher-Built-In, Hood Fan, Refrigerator, Stove-Electric

Heating Baseboard, Natural Gas