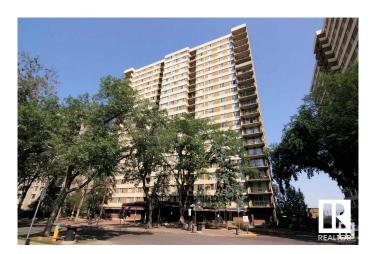

# \$119,000 - 2204 9909 104 Street, Edmonton

MLS® #E4420219

# \$119,000

1 Bedroom, 1.00 Bathroom, 616 sqft Condo / Townhouse on 0.00 Acres

Downtown (Edmonton), Edmonton, AB

PENTHOUSE with RIVER VALLEY VIEW!
Sunny and Spacious Open Concept Condo on 104st!! Island Kitchen with Concrete
Countertops - Tons of Natural Light
Throughout the Space. AIR CONDITIONED.
Bike Locker and Extra Storage Available.
Condo Fee is \$573 and Includes Heat, Power,
Water. Enjoy the pool, sauna facilities and exercise room. Ideal location close to river valley trails, dining, shopping, LRT, Grant
MacEwan with easy commute to U of A.
Fantastic Location Downtown with a Million
Dollar View!

# of Stories 22 Stories 1

Has Basement Yes

Basement None, No Basement