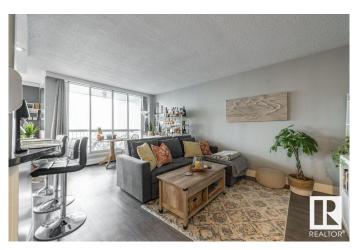

# \$119,000

1 Bedroom, 1.00 Bathroom, 616 sqft Condo / Townhouse on 0.00 Acres

Downtown (Edmonton), Edmonton, AB

PENTHOUSE with RIVER VALLEY VIEW!
Sunny and Spacious Open Concept Condo on 104st!! Island Kitchen with Concrete
Countertops - Tons of Natural Light
Throughout the Space. AIR CONDITIONED.
Bike Locker and Extra Storage Available.
Condo Fee is \$573 and Includes Heat, Power,
Water. Enjoy the pool, sauna facilities and exercise room. Ideal location close to river valley trails, dining, shopping, LRT, Grant
MacEwan with easy commute to U of A.
Fantastic Location Downtown with a Million
Dollar View!