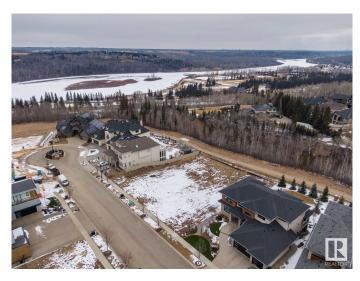

#### \$990,000

0 Bedroom, 0.00 Bathroom, Condo / Townhouse on 0.00 Acres

Keswick Area, Edmonton, AB

Rare Opportunity knocks. Picturesque 11,800+ sqft (0.275 acres) Estate WALKOUT lot backing onto RAVINE. Located in Southwest Edmonton's Keswick neighborhood, THE BANKS is unquestionably the most prestigious & private GATED community. This exclusive address features 23 lots in what will be an enclave of stunning, upscale Estate homes in the \$2.5 Million+ range. An amazing sanctuary environment bordered by Ravine, Environmental Reserve & the spectacular River Valley. Parks, ponds & a multitude of trails are just steps away. Use your own Builder. 3 & 4 car garages, Flat roof, Contemporary, Transitional or Traditionalâ€lif you can Dream it, you can Build it. This spectacular serene Country lifestyle is just minutes away to all amenities, shopping, restaurants & the Windermere Golf & CC. Architectural guidelines ensure that only the highest quality is attained for individual residences & overall street appearance.

### Exterior

Exterior Features Airport Nearby, Backs Onto Park/Trees, Cul-De-Sac, Environmental Reserve, Gated Community, Golf Nearby, Playground Nearby, Private Setting, Ravine View, Schools, Shopping Nearby, See Remarks