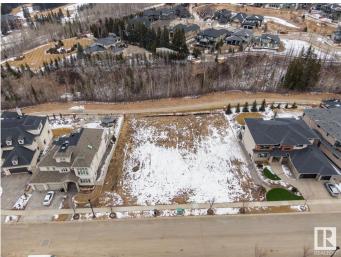

#### \$990,000

0 Bedroom, 0.00 Bathroom, Condo / Townhouse on 0.00 Acres

Keswick Area, Edmonton, AB

Rare Opportunity knocks. Picturesque 11,800+ sqft (0.275 acres) Estate WALKOUT lot backing onto RAVINE. Located in Southwest Edmonton's Keswick neighborhood, THE BANKS is unquestionably the most prestigious & private GATED community. This exclusive address features 23 lots in what will be an enclave of stunning, upscale Estate homes in the \$2.5 Million+ range. An amazing sanctuary environment bordered by Ravine, Environmental Reserve & the spectacular River Valley. Parks, ponds & a multitude of trails are just steps away. Use your own Builder. 3 & 4 car garages, Flat roof, Contemporary, Transitional or Traditionalâ€lif you can Dream it, you can Build it. This spectacular serene Country lifestyle is just minutes away to all amenities, shopping, restaurants & the Windermere Golf & CC. Architectural guidelines ensure that only the highest quality is attained for individual residences & overall street appearance.

### Exterior

Exterior Features Airport Nearby, Backs Onto Park/Trees, Cul-De-Sac, Environmental Reserve, Gated Community, Golf Nearby, Playground Nearby, Private Setting, Ravine View, Schools, Shopping Nearby, See Remarks