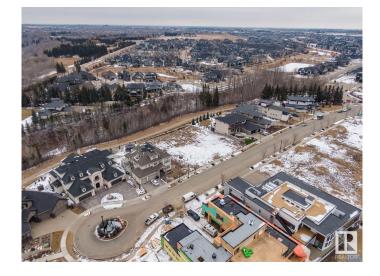

#### \$990,000

0 Bedroom, 0.00 Bathroom, Condo / Townhouse on 0.00 Acres

Keswick Area, Edmonton, AB

Rare Opportunity knocks. Picturesque 11,800+ sqft (0.275 acres) Estate WALKOUT lot backing onto RAVINE. Located in Southwest Edmonton's Keswick neighborhood, THE BANKS is unquestionably the most prestigious & private GATED community. This exclusive address features 23 lots in what will be an enclave of stunning, upscale Estate homes in the \$2.5 Million+ range. An amazing sanctuary environment bordered by Ravine, Environmental Reserve & the spectacular River Valley. Parks, ponds & a multitude of trails are just steps away. Use your own Builder. 3 & 4 car garages, Flat roof, Contemporary, Transitional or Traditionalâ€lif you can Dream it, you can Build it. This spectacular serene Country lifestyle is just minutes away to all amenities, shopping, restaurants & the Windermere Golf & CC. Architectural guidelines ensure that only the highest quality is attained for individual residences & overall street appearance.

### Exterior

Exterior Features Airport Nearby, Backs Onto Park/Trees, Cul-De-Sac, Environmental Reserve, Gated Community, Golf Nearby, Playground Nearby, Private Setting, Ravine View, Schools, Shopping Nearby, See Remarks