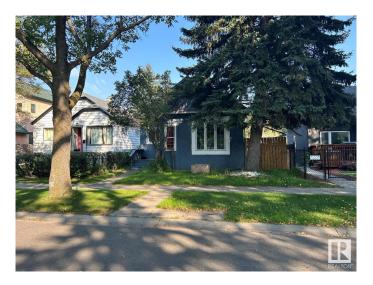

# \$177,500 - 11245 89 Street, Edmonton

MLS® #E4421225

#### \$177,500

3 Bedroom, 1.00 Bathroom, 928 sqft Single Family on 0.00 Acres

Parkdale (Edmonton), Edmonton, AB

\*Please note\* property is sold "as is where is at time of possession―. No warranties or representations

Built in 1923

#### **Exterior**

Exterior Wood, Stucco

Exterior Features Fenced, Landscaped, Public Transportation, Schools, Shopping Nearby

Roof Asphalt Shingles

Construction Wood, Stucco Foundation See Remarks