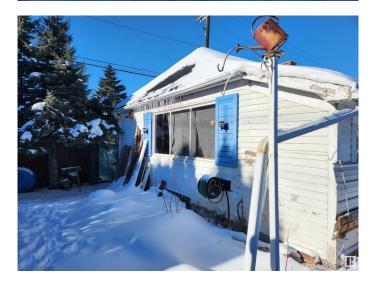

## \$315,000

0 Bedroom, 0.00 Bathroom, Single Family on 0.00 Acres

Beverly Heights, Edmonton, AB

One block off Ada Blvd, this 50' x 120' corner lot can house your next project, or build your dream home. All utilities to the home have been disconnected. No entry into home. Large double garage 29 x 26. Lot value only.

# **Essential Information**

MLS® # E4421242 Price \$315,000

Bathrooms 0.00 Acres 0.00

Type Single Family

Sub-Type Vacant Lot/Land

Style Bungalow

Status Active

Address 4647 114 Avenue