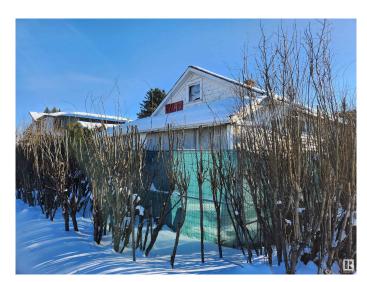

## \$315,000

0 Bedroom, 0.00 Bathroom, Single Family on 0.00 Acres

Beverly Heights, Edmonton, AB

One block off Ada Blvd, this 50' x 120' corner lot can house your next project, or build your dream home. All utilities to the home have been disconnected. No entry into home. Large double garage 29 x 26. Lot value only.

# **Essential Information**

MLS® # E4421242 Price \$315,000

Bathrooms 0.00 Acres 0.00

Type Single Family

Sub-Type Vacant Lot/Land

Style Bungalow

Status Active

Address 4647 114 Avenue