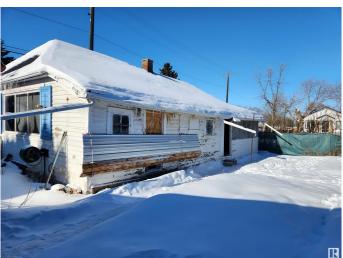

## \$315,000

0 Bedroom, 0.00 Bathroom, Single Family on 0.00 Acres

Beverly Heights, Edmonton, AB

One block off Ada Blvd, this 50' x 120' corner lot can house your next project, or build your dream home. All utilities to the home have been disconnected. No entry into home. Large double garage 29 x 26. Lot value only.

# **Essential Information**

MLS® # E4421242 Price \$315,000

Bathrooms 0.00 Acres 0.00

Type Single Family

Sub-Type Vacant Lot/Land

Style Bungalow

Status Active

Address 4647 114 Avenue