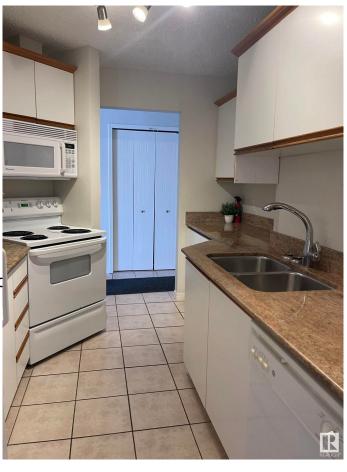

## \$124,900

1 Bedroom, 1.00 Bathroom, 661 sqft Condo / Townhouse on 0.00 Acres

Fulton Place, Edmonton, AB

This is a one bedroom gem in a great location. Clean, quiet and great floor plan, with a really spacious kitchen, comfy living room area, a cozy dining area and a space for a desk or yoga mat!! Bedroom is huge with double door closet, clean 4 piece bathroom and a combo unit washer/dryer inside the suite. Shower head updated, newer tiles in bathroom and some updated plumbing. Double security door entrance, includes a titled parking stall and this unit is an end unit, so close to back door entrance for easy access to parking. Parking stall includes power, condo fees include utilities except electricity. Large patio doors and a patio for fresh air and natural light. Location is great for downtown commute and close to public transportation!! Shopping and all amenities within walking distance.

Parking Stall

Interior

Appliances Dishwasher-Built-In, Euro

Stove-Electric

Heating Forced Air-1, Natural Gas