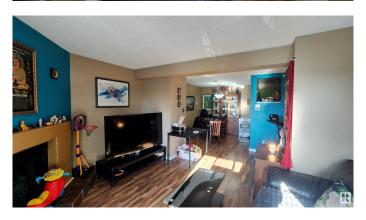

## \$149,000

2 Bedroom, 0.50 Bathroom, 808 sqft Condo / Townhouse on 0.00 Acres

Grandin, St. Albert, AB

Top floor 2 bedroom apartment. With wood burning FIREPLACE With washer and dryer 2 Walk-in Closets in Master bedroom Balcony.