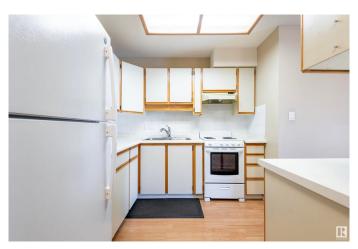

## Interior

Appliances Air Conditioning-Central, Dryer, Freezer, Garburator, Refrigerator,

Stove-Electric, Washer

Heating Baseboard, Hot Water, Natural Gas