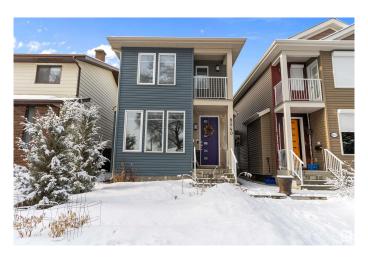

## \$735,000 - 8540 89st, Edmonton

MLS® #E4422290

## \$735,000

4 Bedroom, 3.50 Bathroom, 1,729 sqft Single Family on 0.00 Acres

Bonnie Doon, Edmonton, AB

This charming 1,728 sq ft, 2-story home in Boonie Doon offers a spacious layout with three bedrooms, including a master suite with en-suite, and a bright, open main floor with living, dining, and kitchen areas. The legal basement suite provides a private, self-contained one-bedroom living space with its own entrance, full kitchen, and bathroomâ€"perfect for rental income or extended family. Set in a quiet, family-friendly neighbourhood, the property features a beautiful garden in the front yard and well-maintained landscaping, all within easy reach of parks, schools, and local amenities.

## **Community Information**

Address 8540 89st
Area Edmonton
Subdivision Bonnie Doon
City Edmonton
County ALBERTA

Province AB

Postal Code T6C 3K3

**Amenities** 

Amenities Ceiling 10 ft., Deck, No Smoking Home, Vinyl Windows