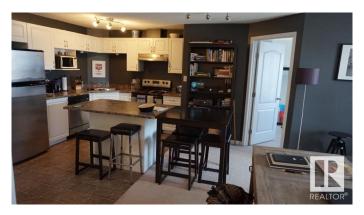

## \$207,888

2 Bedroom, 2.00 Bathroom, 839 sqft Condo / Townhouse on 0.00 Acres

South Terwillegar, Edmonton, AB

Charming 839 sq.ft 2 bedroom 2 bathroom condo in South Terwillegar! This unit features a California split two bedroom layout, insuite laundry, upgraded cabinet package, stainless steel appliances, two full bathrooms, and a title surface parking stall! Easy access to the Henday, the shops at the currents at Windermere and Hwy 2. Great first time buyer property or pick it up as an investment revenue.

Amenities Ceiling 9 ft., Closet Organizers, Detectors Smoke, No Smoking Home,

See Remarks

Parking Spaces 1

Parking Stall

Interior

Interior Features ensuite bathroom

Appliances Dishwasher-Built-In, Dryer, Garage Opener, Hood Fan, Refrigerator,