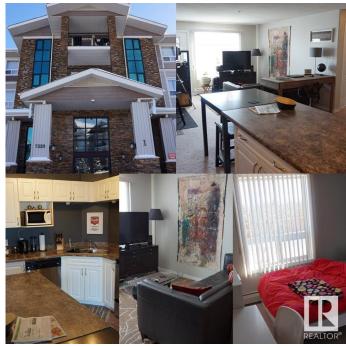

## \$207,888

2 Bedroom, 2.00 Bathroom, 839 sqft Condo / Townhouse on 0.00 Acres

South Terwillegar, Edmonton, AB

Charming 839 sq.ft 2 bedroom 2 bathroom condo in South Terwillegar! This unit features a California split two bedroom layout, insuite laundry, upgraded cabinet package, stainless steel appliances, two full bathrooms, and a title surface parking stall! Easy access to the Henday, the shops at the currents at Windermere and Hwy 2. Great first time buyer property or pick it up as an investment revenue.

Amenities Ceiling 9 ft., Closet Organizers, Detectors Smoke, No Smoking Home,

See Remarks

Parking Spaces 1

Parking Stall

Interior

Interior Features ensuite bathroom

Appliances Dishwasher-Built-In, Dryer, Garage Opener, Hood Fan, Refrigerator,

Stove-Electric, Washer, Window Coverings

Heating Baseboard, Natural Gas