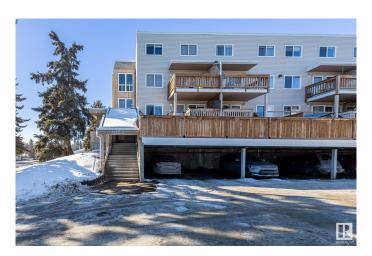

## \$179,000

2 Bedroom, 1.50 Bathroom, 1,022 sqft Condo / Townhouse on 0.00 Acres

Lacombe Park, St. Albert, AB

Well Kept and UPGRADED! Newer Floors, paint, and stainless steel appliances (2022)! Don't miss this large, spacious TOP FLOOR 2 bed 1.5 bath townhome style apartment, with reasonable condo fees including both HEAT & WATER! Other perks include a spacious laundry room with cabinet space, a large storage closet, and vinyl windows! The building upgrades include a a sprinkler system, and renovated common area! Located close to the plentiful amenities of central St Albert, walking distance to Langley Park, Mission Park or St Albert's River Valley! This is a MUST SEE!

## **Community Information**

Address 203 105 Mckenney Avenue

Area St. Albert

Subdivision Lacombe Park

City St. Albert
County ALBERTA

Province AB

Postal Code T8N 2Y2

**Amenities** 

# of Stories 2 Stories 2

Has Basement Yes

Basement None, No Basement

**Exterior** 

Exterior Wood, Vinyl

Exterior Features No Back Lane, Playground Nearby, Public Transportation, Schools,

**Shopping Nearby** 

Roof Asphalt Shingles

Construction Wood, Vinyl

Foundation Concrete Perimeter

**Additional Information** 

Date Listed February 27th, 2025

Days on Market 52

Zoning Zone 24

Condo Fee \$498