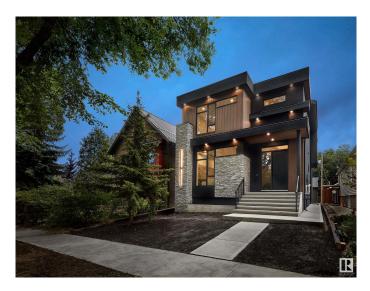

# \$1,797,800 - 8318 120 Street, Edmonton

MLS® #E4423473

### \$1,797,800

4 Bedroom, 3.50 Bathroom, 2,873 sqft Single Family on 0.00 Acres

Windsor Park (Edmonton), Edmonton, AB

Nothing Compares. A rare opportunity to customize your dream home. Work alongside the award winning design team with Rise Homes to craft your next chapter in Windsor Park! This home offers nearly 2900 Sq.Ft. plus the fully finished basement. An open concept layout presents a blank slate to make your personalized interior selections including hardwood, tile, and more! Designed for both entertaining and everyday living, the main level features custom wood stairs, elegant railings, and a top tier appliance package. Upstairs you will find 3 spacious bedrooms including a primary retreat with a spa inspired ensuite. The 3rd level features full height ceilings with a wet bar and is completed with a large rooftop patio with panoramic west facing views. The lower level is fully developed with a wet bar, gym, and an additional bedroom. Uncompromising in quality, this home includes a triple detached garage and professional landscaping. Explore customization options and make this home uniquely yours!