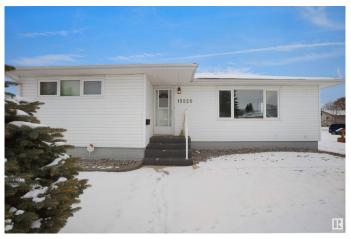

## \$649,000

2 Bedroom, 1.50 Bathroom, 1,051 sqft Single Family on 0.00 Acres

Jasper Park, Edmonton, AB

INVESTOR ALERT! This sough after 52'x147'. Corner lot offering over 700 sq/m. Ideal for a wide range of redevelopment possibilities. This property is perfect for your next multi-unit or custom project and is located in the mature neighbourhood of Jasper Park. The home is clean and well-maintained with 2 bedrooms and a double detached garage. Close to WEM, Whitemud Dr, LRT and Downtown! This is a rare property with huge potential.

#### **Exterior**

Exterior Wood, Vinyl

Exterior Features Back Lane, Corner Lot, Schools, Shopping Nearby, See Remarks

Roof Asphalt Shingles

Construction Wood, Vinyl

Foundation Concrete Perimeter