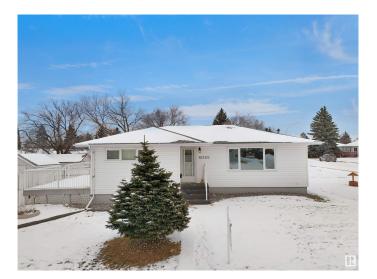

## \$649,000

2 Bedroom, 1.50 Bathroom, 1,051 sqft Single Family on 0.00 Acres

Jasper Park, Edmonton, AB

INVESTOR ALERT! This sough after 52'x147'. Corner lot offering over 700 sq/m. Ideal for a wide range of redevelopment possibilities. This property is perfect for your next multi-unit or custom project and is located in the mature neighbourhood of Jasper Park. The home is clean and well-maintained with 2 bedrooms and a double detached garage. Close to WEM, Whitemud Dr, LRT and Downtown! This is a rare property with huge potential.

Built in 1959

Style Bungalow

Status Active